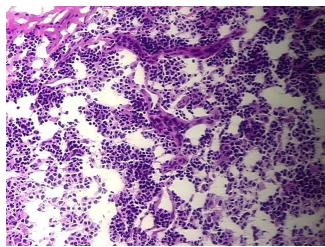

## **Product images:**

4x Image

20x Image

Site of Finding: Tonsil

Appearance: Lesion

Sample Diagnosis (from

Pathology Verification):

Lymphoid hyperplasia of tonsil, follicular

Normal: 0%

Lesional: 100%

Tumor: 0%

notes from H&E review:

Non Tumor Structures: 1% Squamous epithelium, 99% Lymphoid nodules

CASE Diagnosis (from medical center path

report):

Lymphoid hyperplasia of tonsil, follicular

**Age:** 22

**Gender:** Female