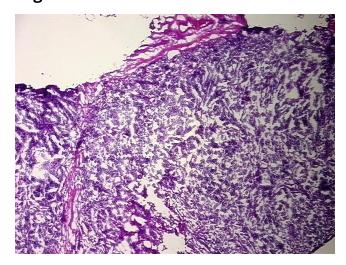

## **Product images:**

4x Image

20x Image

Site of Finding: Tonsil

Appearance: Lesion

Sample Diagnosis (from

Pathology Verification):

Lymphoid hyperplasia of tonsil, follicular

Normal: 0%

Lesional: 100%

Tumor: 0%

notes from H&E review:

Non Tumor Structures: 1% Squamous epithelium, 99% Lymphoid nodules

CASE Diagnosis (from medical center path

report):

Lymphoid hyperplasia of tonsil, follicular

**Age:** 22

**Gender:** Female