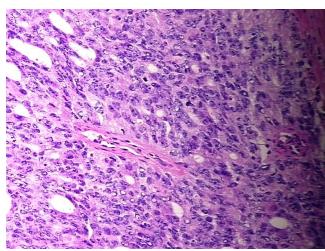

umor Structures: 5% Fibromuscular stroma,

notes from H&E review: 95% Epithelium

CASE Diagnosis (from medical center path

report):

Adenocarcinoma of prostate

**Age:** 61

Gender: Male

**Tumor Grade:** Gleason Score: 3+2=5/10



**OriGene Technologies, Inc.** 9620 Medical Center Drive, Ste 200

CN: techsupport@origene.cn

Rockville, MD 20850, US Phone: +1-888-267-4436 https://www.origene.com techsupport@origene.com EU: info-de@origene.com



Minimum Stage Grouping:

Ш

pT3b

T (Extent of Primary

Tumor):

N (Lymph node pN0

metastasis):

M (Distant metastasis): pM0

**Storage:** Store frozen tissue sections at -80°C.

Stability: All frozen tissue sections are stable for 1 year from date of purchase if stored at -80°C

without repeated freeze/thaws.

## **Product images:**



4x Image



20x Image