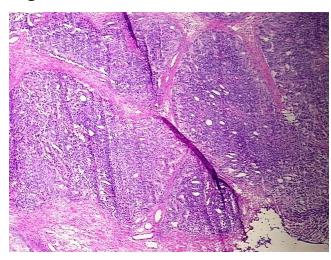

trate; Non Tumor Structures: 5% Fibromuscular stroma,

notes from H&E review: 95% Epithelium

CASE Diagnosis (from medical center path

report):

Adenocarcinoma of prostate

**Age:** 61

Gender: Male

**Tumor Grade:** Gleason Score: 3+2=5/10



**OriGene Technologies, Inc.** 9620 Medical Center Drive, Ste 200

CN: techsupport@origene.cn

Rockville, MD 20850, US Phone: +1-888-267-4436 https://www.origene.com techsupport@origene.com EU: info-de@origene.com



Minimum Stage Grouping:

Ш

pT3b

T (Extent of Primary

Tumor):

N (Lymph node pN0

metastasis):

M (Distant metastasis): pM0

**Storage:** Store frozen tissue sections at -80°C.

Stability: All frozen tissue sections are stable for 1 year from date of purchase if stored at -80°C

without repeated freeze/thaws.

## **Product images:**



4x Image



20x Image