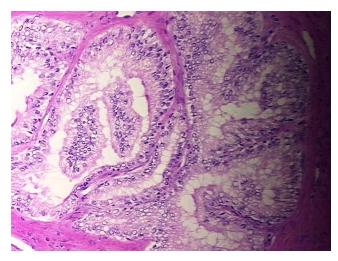

yperplasia of prostate

0% Normal:

Lesional: 100%

0% Tumor:

Tumor Hypo/Acellular

Stroma:

0%

**Tumor Hypercellular** 

Stroma:

0%

**Necrosis:** 

**Pathology Verification** notes from H&E review:

**CASE Diagnosis (from** medical center path

report):

Adenocarcinoma of prostate

Non Tumor Structures: 45% Epithelium, 55% Fibromuscular stroma

Gender: Male

Storage: Store frozen tissue sections at -80°C.



OriGene Technologies, Inc. 9620 Medical Center Drive, Ste 200

CN: techsupport@origene.cn

Rockville, MD 20850, US Phone: +1-888-267-4436 https://www.origene.com techsupport@origene.com EU: info-de@origene.com



Stability:

All frozen tissue sections are stable for 1 year from date of purchase if stored at -80°C without repeated freeze/thaws.

## **Product images:**



4x Image



20x Image