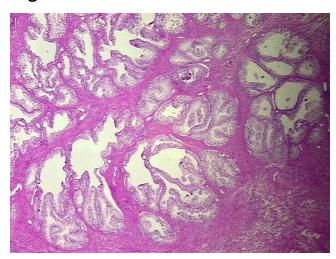

ication):

Hyperplasia of prostate

0% Normal:

Lesional: 100%

0% Tumor:

Tumor Hypo/Acellular

Stroma:

0%

**Tumor Hypercellular** 

Stroma:

0%

**Necrosis:** 

**Pathology Verification** notes from H&E review:

**CASE Diagnosis (from** medical center path

report):

Adenocarcinoma of prostate

Non Tumor Structures: 45% Epithelium, 55% Fibromuscular stroma

Gender: Male

Storage: Store frozen tissue sections at -80°C.



OriGene Technologies, Inc. 9620 Medical Center Drive, Ste 200

CN: techsupport@origene.cn

Rockville, MD 20850, US Phone: +1-888-267-4436 https://www.origene.com techsupport@origene.com EU: info-de@origene.com



Stability:

All frozen tissue sections are stable for 1 year from date of purchase if stored at -80°C without repeated freeze/thaws.

## **Product images:**



4x Image



20x Image