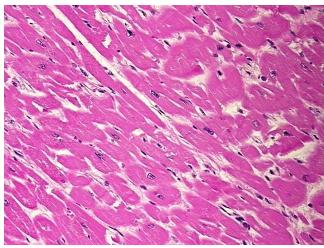

# **Product images:**

4x Image

20x Image

Sample Diagnosis (from Pathology Verification):

Myocyte hypertrophy

0% Normal: Lesional: 100% 0% Tumor: 0%

Tumor Hypo/Acellular

Stroma:

0%

**Tumor Hypercellular** Stroma:

**Necrosis:** 

**Pathology Verification** Lesion (100%): Myocyte hypertrophy 100%; Non Tumor Structures: 5% Endocardium, 90%

notes from H&E review: Myocardium, 5% Epicardium

**CASE Diagnosis (from** medical center path