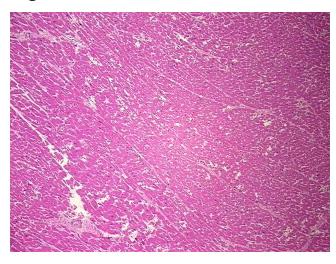

# **Product images:**

4x Image

20x Image

Sample Diagnosis (from Pathology Verification):

Myocyte hypertrophy

0% Normal: Lesional: 100% 0% Tumor: 0%

Tumor Hypo/Acellular

Stroma:

0%

**Tumor Hypercellular** Stroma:

**Necrosis:** 

**Pathology Verification** Lesion (100%): Myocyte hypertrophy 100%; Non Tumor Structures: 5% Endocardium, 90%

notes from H&E review: Myocardium, 5% Epicardium

**CASE Diagnosis (from** medical center path