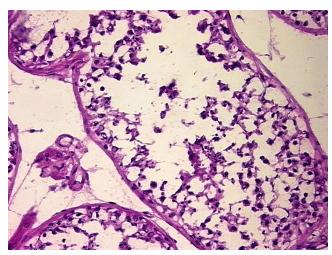

):

Within normal limits

Normal: 100%
Lesional: 0%
Tumor: 0%
Tumor Hypo/Acellular 0%

Tumor Hypo/Acellular

Stroma:

Tumor Hypercellular 0%

Stroma:

Necrosis: 0%

Pathology Verification notes from H&E review:

98% Seminiferous tubules, 2% Interstitial tissue

CASE Diagnosis (from medical center path

report):

Within normal limits

Age: 22
Gender: Male

**Storage:** Store frozen tissue sections at -80°C.



**OriGene Technologies, Inc.** 9620 Medical Center Drive, Ste 200

CN: techsupport@origene.cn

Rockville, MD 20850, US Phone: +1-888-267-4436 https://www.origene.com techsupport@origene.com EU: info-de@origene.com



Stability:

All frozen tissue sections are stable for 1 year from date of purchase if stored at -80°C without repeated freeze/thaws.

## **Product images:**



4x Image



20x Image