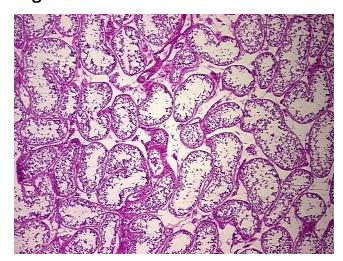

Verification):

Within normal limits

Normal: 100%
Lesional: 0%
Tumor: 0%
Tumor Hypo/Acellular 0%

Tumor Hypo/Acellular

Stroma:

Tumor Hypercellular 0%

Stroma:

Necrosis: 0%

Pathology Verification notes from H&E review:

98% Seminiferous tubules, 2% Interstitial tissue

CASE Diagnosis (from medical center path

report):

Within normal limits

Age: 22
Gender: Male

**Storage:** Store frozen tissue sections at -80°C.



**OriGene Technologies, Inc.** 9620 Medical Center Drive, Ste 200

CN: techsupport@origene.cn

Rockville, MD 20850, US Phone: +1-888-267-4436 https://www.origene.com techsupport@origene.com EU: info-de@origene.com



Stability:

All frozen tissue sections are stable for 1 year from date of purchase if stored at -80°C without repeated freeze/thaws.

## **Product images:**



4x Image



20x Image