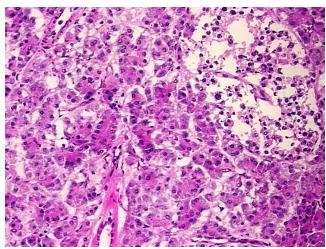

## **Product images:**

4x Image

20x Image

Sample Diagnosis (from Pathology Verification):

Within normal limits

 Normal:
 100%

 Lesional:
 0%

 Tumor:
 0%

Tumor Hypo/Acellular

Stroma:

0%

Tumor Hypercellular Stroma:

0%

Necrosis: 09

Pathology Verification notes from H&E review:

94% Exocrine epithelium, 5% Endocrine epithelium, 1% Ducts

CASE Diagnosis (from medical center path

report):

Within normal limits