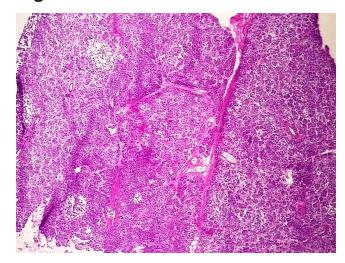

## **Product images:**

4x Image

20x Image

Sample Diagnosis (from Pathology Verification):

Within normal limits

 Normal:
 100%

 Lesional:
 0%

 Tumor:
 0%

Tumor Hypo/Acellular

Stroma:

0%

Tumor Hypercellular Stroma:

0%

Necrosis: 09

Pathology Verification notes from H&E review:

94% Exocrine epithelium, 5% Endocrine epithelium, 1% Ducts

CASE Diagnosis (from medical center path

report):

Within normal limits