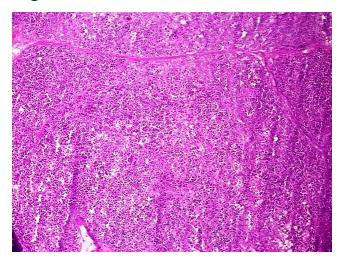

## **Product images:**

4x Image

20x Image

Sample Diagnosis (from Pathology Verification):

Within normal limits

Normal: 100% Lesional: 0% Tumor: 0%

Tumor Hypo/Acellular

Stroma:

Tumor Hypercellular

Stroma:

0%

0%

Necrosis: 0%

Pathology Verification notes from H&E review:

94% Exocrine epithelium, 5% Endocrine epithelium, 1% Ducts

CASE Diagnosis (from medical center path

report):

Within normal limits

Age: 25
Gender: Male