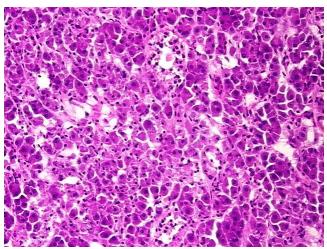

## **Product images:**

4x Image

20x Image

Sample Diagnosis (from Pathology Verification):

Within normal limits

Normal: 100% Lesional: 0% Tumor: 0%

Tumor Hypo/Acellular

Stroma:

Tumor Hypercellular

Stroma:

0%

0%

Necrosis: 0%

Pathology Verification notes from H&E review:

94% Exocrine epithelium, 5% Endocrine epithelium, 1% Ducts

CASE Diagnosis (from medical center path

report):

Within normal limits

Age: 25
Gender: Male