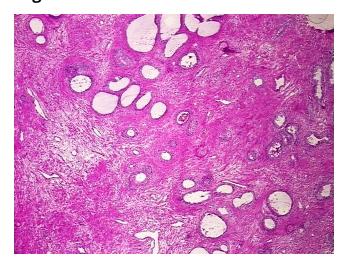

## **Product images:**

4x Image

20x Image

Pathology Verification notes from H&E review:

35% Epithelium, 65% Fibromuscular stroma

CASE Diagnosis (from medical center path

report):

Fibroma

Age: 69
Gender: Male

**Storage:** Store frozen tissue sections at -80°C.