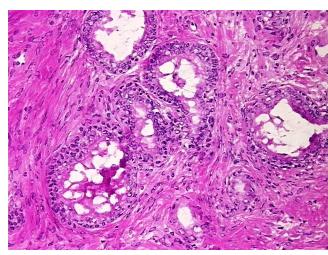

## **Product images:**

4x Image

20x Image

Pathology Verification notes from H&E review:

35% Epithelium, 65% Fibromuscular stroma

CASE Diagnosis (from medical center path

report):

Fibroma

Age: 69
Gender: Male

**Storage:** Store frozen tissue sections at -80°C.