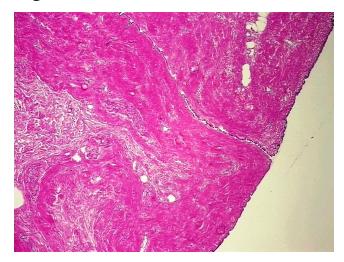

ple Diagnosis (from Within normal limits

Normal: 100%

Lesional: 0%

Tumor: 0%

Tumor Hypo/Acellular

Stroma:

Tumor Hypercellular

Stroma:

0%

0%

Necrosis: 09

Pathology Verification

notes from H&E review:

CASE Diagnosis (from medical center path

report):

Within normal limits

5% Mesothelium, 55% Fibrous stroma, 40% Adipose tissue

**Age:** 31

Gender: Male

**Storage:** Store frozen tissue sections at -80°C.



**OriGene Technologies, Inc.** 9620 Medical Center Drive, Ste 200

CN: techsupport@origene.cn

Rockville, MD 20850, US Phone: +1-888-267-4436 https://www.origene.com techsupport@origene.com EU: info-de@origene.com



Stability:

All frozen tissue sections are stable for 1 year from date of purchase if stored at -80°C without repeated freeze/thaws.

## **Product images:**



4x Image



20x Image