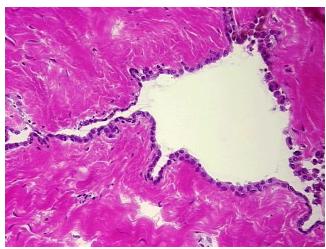

is (from Within normal limits

Normal: 100%

Lesional: 0%

Tumor: 0%

Tumor Hypo/Acellular

Stroma:

Tumor Hypercellular

Stroma:

0%

0%

Necrosis: 09

Pathology Verification

notes from H&E review:

CASE Diagnosis (from medical center path

report):

Within normal limits

5% Mesothelium, 55% Fibrous stroma, 40% Adipose tissue

**Age:** 31

Gender: Male

**Storage:** Store frozen tissue sections at -80°C.



**OriGene Technologies, Inc.** 9620 Medical Center Drive, Ste 200

CN: techsupport@origene.cn

Rockville, MD 20850, US Phone: +1-888-267-4436 https://www.origene.com techsupport@origene.com EU: info-de@origene.com



Stability:

All frozen tissue sections are stable for 1 year from date of purchase if stored at -80°C without repeated freeze/thaws.

## **Product images:**



4x Image



20x Image