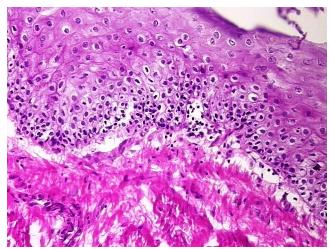

## **Product images:**

4x Image

20x Image

0%

Necrosis: 0%

Pathology Verification notes from H&E review:

10% Mucosa, 10% Submucosa, 80% Muscle

CASE Diagnosis (from

medical center path

report):

Within normal limits