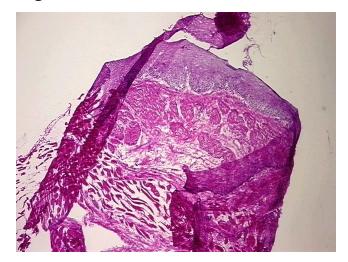

## **Product images:**

4x Image

20x Image

0%

Necrosis: 0%

Pathology Verification notes from H&E review:

10% Mucosa, 10% Submucosa, 80% Muscle

CASE Diagnosis (from

medical center path

report):

Within normal limits