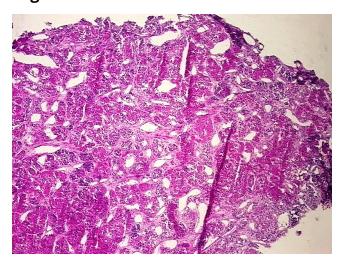

m Pathology Verification):

Within normal limits

100% Normal:

Lesional: 0%

0% Tumor:

Tumor Hypo/Acellular

Stroma:

0%

**Tumor Hypercellular** 

Stroma:

0%

**Necrosis:** 

**Pathology Verification** 

notes from H&E review:

**CASE Diagnosis (from** medical center path

report):

Within normal limits

95% Endocrine epithelium, 5% Fibrous stroma

24 Age:

Gender: Male

Store frozen tissue sections at -80°C. Storage:



OriGene Technologies, Inc. 9620 Medical Center Drive, Ste 200

CN: techsupport@origene.cn

Rockville, MD 20850, US Phone: +1-888-267-4436 https://www.origene.com techsupport@origene.com EU: info-de@origene.com



Stability:

All frozen tissue sections are stable for 1 year from date of purchase if stored at -80°C without repeated freeze/thaws.

## **Product images:**



4x Image



20x Image