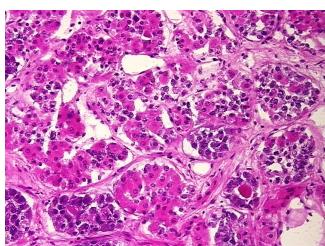

Verification):

Within normal limits

100% Normal:

Lesional: 0%

0% Tumor:

Tumor Hypo/Acellular

Stroma:

0%

**Tumor Hypercellular** 

Stroma:

0%

**Necrosis:** 

**Pathology Verification** 

notes from H&E review:

**CASE Diagnosis (from** medical center path

report):

Within normal limits

95% Endocrine epithelium, 5% Fibrous stroma

24 Age:

Gender: Male

Store frozen tissue sections at -80°C. Storage:



OriGene Technologies, Inc. 9620 Medical Center Drive, Ste 200

CN: techsupport@origene.cn

Rockville, MD 20850, US Phone: +1-888-267-4436 https://www.origene.com techsupport@origene.com EU: info-de@origene.com



Stability:

All frozen tissue sections are stable for 1 year from date of purchase if stored at -80°C without repeated freeze/thaws.

## **Product images:**



4x Image



20x Image