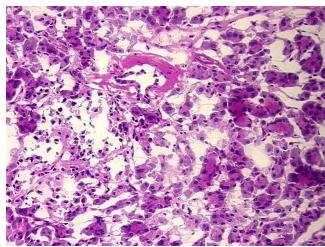

## **Product images:**

4x Image

20x Image

## **Product data:**

**Product Type:** Frozen Sections

Disease State: Normal
Diagnosis Category: Normal

Tissue: Pancreas
Frozen Sample ID: SX000029A3

Case ID: CX0000000439

Tissue of Origin: Pancreas
Site of Finding: Pancreas
Appearance: Normal

Sample Diagnosis (from Pathology Verification):

Within normal limits

Normal: 100% Lesional: 0% Tumor: 0%

Tumor Hypo/Acellular

Stroma:

0%

Tumor Hypercellular

Stroma:

0%

Necrosis: 09

Pathology Verification notes from H&E review:

94% Exocrine epithelium, 5% Endocrine epithelium, 1% Ducts

CASE Diagnosis (from medical center path

report):

Within normal limits

**Age:** 40