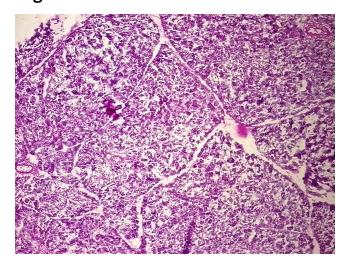

## **Product images:**

4x Image

20x Image

## **Product data:**

**Product Type:** Frozen Sections

Disease State: Normal
Diagnosis Category: Normal

Tissue: Pancreas
Frozen Sample ID: SX000029A3

Case ID: CX0000000439

Tissue of Origin: Pancreas
Site of Finding: Pancreas
Appearance: Normal

Sample Diagnosis (from Pathology Verification):

Within normal limits

Normal: 100% Lesional: 0% Tumor: 0%

Tumor Hypo/Acellular

Stroma:

0%

Tumor Hypercellular

Stroma:

0%

Necrosis: 09

Pathology Verification notes from H&E review:

94% Exocrine epithelium, 5% Endocrine epithelium, 1% Ducts

CASE Diagnosis (from medical center path

report):

Within normal limits

**Age:** 40