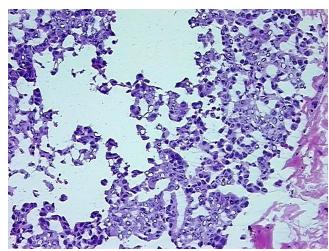

Other Features/Comments:

**notes from H&E review:** Tumor area: 1.5 mm x 1 mm

CASE Diagnosis (from

medical center path

report):

Adenocarcinoma of breast, ductal

**Age:** 85

**Gender:** Female

Tumor Grade: Not Reported



**OriGene Technologies, Inc.** 9620 Medical Center Drive, Ste 200

CN: techsupport@origene.cn

Rockville, MD 20850, US Phone: +1-888-267-4436 https://www.origene.com techsupport@origene.com EU: info-de@origene.com



Minimum Stage Grouping:

IΙΑ

T (Extent of Primary

M (Distant metastasis):

Tumor):

pT1c

N (Lymph node

pN1a

metastasis):

рМХ

Storage:

Store frozen tissue sections at -80°C.

Stability:

All frozen tissue sections are stable for 1 year from date of purchase if stored at -80°C

without repeated freeze/thaws.

## **Product images:**



4x Image



20x Image