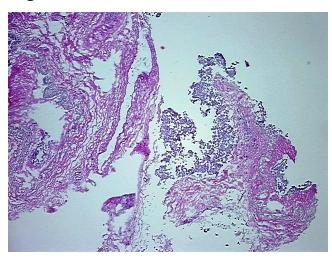

80% Stroma; Other Features/Comments:

**notes from H&E review:** Tumor area: 1.5 mm x 1 mm

CASE Diagnosis (from

medical center path

report):

Adenocarcinoma of breast, ductal

**Age:** 85

**Gender:** Female

Tumor Grade: Not Reported



**OriGene Technologies, Inc.** 9620 Medical Center Drive, Ste 200

CN: techsupport@origene.cn

Rockville, MD 20850, US Phone: +1-888-267-4436 https://www.origene.com techsupport@origene.com EU: info-de@origene.com



Minimum Stage Grouping:

IΙΑ

T (Extent of Primary

M (Distant metastasis):

Tumor):

pT1c

N (Lymph node

pN1a

metastasis):

рМХ

Storage:

Store frozen tissue sections at -80°C.

Stability:

All frozen tissue sections are stable for 1 year from date of purchase if stored at -80°C

without repeated freeze/thaws.

## **Product images:**



4x Image



20x Image