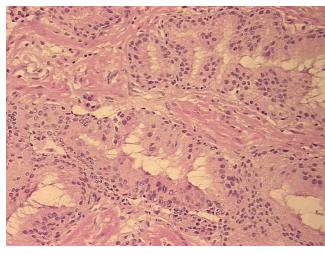

n Tumor Structures: 70% Epithelium, 30% Fibromuscular stroma

**CASE Diagnosis (from** medical center path

report):

Adenocarcinoma of prostate

56 Age: Gender: Male

White or Caucasian Race:



OriGene Technologies, Inc. 9620 Medical Center Drive, Ste 200

CN: techsupport@origene.cn

Rockville, MD 20850, US Phone: +1-888-267-4436 https://www.origene.com techsupport@origene.com EU: info-de@origene.com



**Tumor Grade:** Gleason Score: 3+3=6/10

Minimum Stage

Grouping:

Ш

T (Extent of Primary

Tumor):

T2c

N (Lymph node

NX

metastasis):

M (Distant metastasis): MX

**Storage:** Store frozen tissue sections at -80°C.

Stability: All frozen tissue sections are stable for 1 year from date of purchase if stored at -80°C

without repeated freeze/thaws.

## **Product images:**



4x Image



20x Image