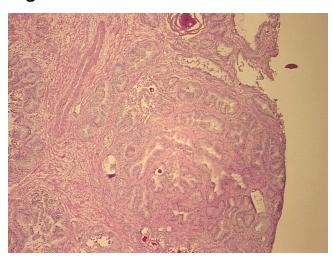

review:

Non Tumor Structures: 70% Epithelium, 30% Fibromuscular stroma

**CASE Diagnosis (from** medical center path

report):

Adenocarcinoma of prostate

56 Age: Gender: Male

White or Caucasian Race:



OriGene Technologies, Inc. 9620 Medical Center Drive, Ste 200

CN: techsupport@origene.cn

Rockville, MD 20850, US Phone: +1-888-267-4436 https://www.origene.com techsupport@origene.com EU: info-de@origene.com



**Tumor Grade:** Gleason Score: 3+3=6/10

Minimum Stage

Grouping:

Ш

T (Extent of Primary

Tumor):

T2c

N (Lymph node

NX

metastasis):

M (Distant metastasis): MX

**Storage:** Store frozen tissue sections at -80°C.

Stability: All frozen tissue sections are stable for 1 year from date of purchase if stored at -80°C

without repeated freeze/thaws.

## **Product images:**



4x Image



20x Image