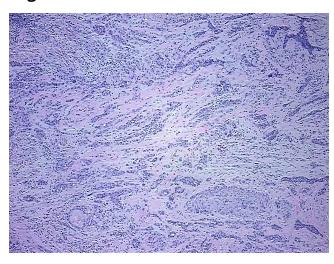

es: 30% Mucosa, 50% Muscle, 20% Submucosa; Other

**notes from H&E review:** Features/Comments: Tumor area: 5 mm x 5 mm

CASE Diagnosis (from medical center path

report):

Carcinoma of tongue, squamous cell

**Age:** 68

**Gender:** Female

**Tumor Grade:** AJCC G2: Moderately differentiated



**OriGene Technologies, Inc.** 9620 Medical Center Drive, Ste 200

CN: techsupport@origene.cn

Rockville, MD 20850, US Phone: +1-888-267-4436 https://www.origene.com techsupport@origene.com EU: info-de@origene.com



Minimum Stage Grouping:

Ш

pT2

T (Extent of Primary

Tumor):

N (Lymph node pN0

metastasis):

M (Distant metastasis): pMX

**Storage:** Store FFPE tissue sections at +4°C.

**Stability:** All FFPE tissue sections are stable for 1 year from date of purchase.

## **Product images:**



4x Image



20x Image