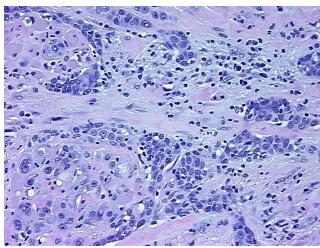

sa, 50% Muscle, 20% Submucosa; Other

**notes from H&E review:** Features/Comments: Tumor area: 5 mm x 5 mm

CASE Diagnosis (from medical center path

report):

Carcinoma of tongue, squamous cell

**Age:** 68

**Gender:** Female

**Tumor Grade:** AJCC G2: Moderately differentiated



**OriGene Technologies, Inc.** 9620 Medical Center Drive, Ste 200

CN: techsupport@origene.cn

Rockville, MD 20850, US Phone: +1-888-267-4436 https://www.origene.com techsupport@origene.com EU: info-de@origene.com



Minimum Stage Grouping:

Ш

pT2

T (Extent of Primary

Tumor):

N (Lymph node pN0

metastasis):

M (Distant metastasis): pMX

**Storage:** Store FFPE tissue sections at +4°C.

**Stability:** All FFPE tissue sections are stable for 1 year from date of purchase.

## **Product images:**



4x Image



20x Image