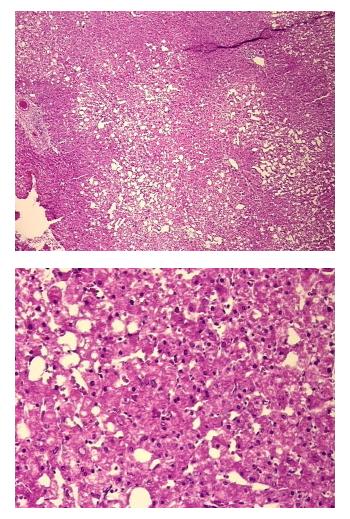

| Product Type:                                           | Frozen Sections                              |
|---------------------------------------------------------|----------------------------------------------|
| Disease State:                                          | Other Disease                                |
| Diagnosis Category:                                     | Fatty Changes To Liver                       |
| Tissue:                                                 | Liver                                        |
| Frozen Sample ID:                                       | SX000027E7                                   |
| Case ID:                                                | CX000000192                                  |
| Tissue of Origin:                                       | Liver                                        |
| Site of Finding:                                        | Liver                                        |
| Appearance:                                             | L                                            |
| Sample Diagnosis (from<br>Pathology Verification):      | Fatty changes to liver                       |
| Normal:                                                 | 0%                                           |
| Lesional:                                               | 100%                                         |
| Tumor:                                                  | 0%                                           |
| Tumor Hypo/Acellular<br>Stroma:                         | 0%                                           |
| Tumor Hypercellular<br>Stroma:                          | 0%                                           |
| Necrosis:                                               | 0%                                           |
| Pathology Verification<br>notes from H&E review:        | No normal architecture in lesional component |
| CASE Diagnosis (from<br>medical center path<br>report): | No evidence of malignancy                    |
| Age:                                                    | 49                                           |
| Gender:                                                 | Male                                         |
| Race:                                                   | White or Caucasian                           |

## **Product images:**

4x Image

20x Image

This product is to be used for laboratory only. Not for diagnostic or therapeutic use. ©2022 OriGene Technologies, Inc., <u>9620 Medical Center Drive, Ste 200, Rockville, MD 20850, US</u>