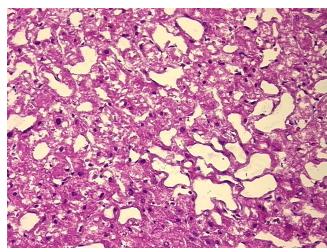

Normal: 0% Lesional: 100% 0% Tumor:

Tumor Hypo/Acellular

Stroma:

0%

**Tumor Hypercellular** 

Stroma:

0%

**Necrosis:** 

**Pathology Verification** 

notes from H&E review:

No normal architecture in lesional component

**CASE Diagnosis (from** medical center path

report):

Gender:

49 Male

Race:

Age:

White or Caucasian

No evidence of malignancy



OriGene Technologies, Inc. 9620 Medical Center Drive, Ste 200

CN: techsupport@origene.cn

Rockville, MD 20850, US Phone: +1-888-267-4436 https://www.origene.com techsupport@origene.com EU: info-de@origene.com



**Storage:** Store frozen tissue sections at -80°C.

Stability: All frozen tissue sections are stable for 1 year from date of purchase if stored at -80°C

without repeated freeze/thaws.

## **Product images:**



4x Image



20x Image