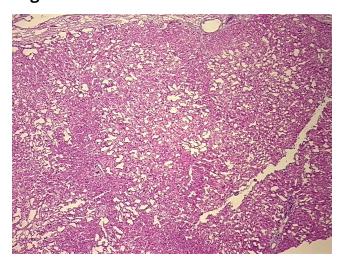

ges to liver

Normal: 0% Lesional: 100% 0% Tumor:

Tumor Hypo/Acellular

Stroma:

0%

**Tumor Hypercellular** 

Stroma:

0%

**Necrosis:** 

**Pathology Verification** 

notes from H&E review:

No normal architecture in lesional component

**CASE Diagnosis (from** medical center path

report):

Gender:

49 Male

Race:

Age:

White or Caucasian

No evidence of malignancy



OriGene Technologies, Inc. 9620 Medical Center Drive, Ste 200

CN: techsupport@origene.cn

Rockville, MD 20850, US Phone: +1-888-267-4436 https://www.origene.com techsupport@origene.com EU: info-de@origene.com



**Storage:** Store frozen tissue sections at -80°C.

Stability: All frozen tissue sections are stable for 1 year from date of purchase if stored at -80°C

without repeated freeze/thaws.

## **Product images:**



4x Image



20x Image