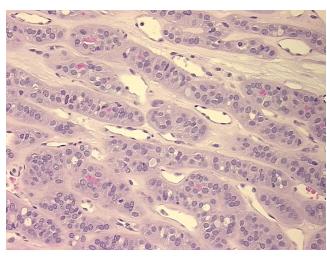

eview:

**CASE Diagnosis (from** 

medical center path report):

Adenoma of thyroid, follicular

No normal architecture in lesional component

19 Age:

Gender: Female

**Tumor Grade:** Not Reported



OriGene Technologies, Inc. 9620 Medical Center Drive, Ste 200

CN: techsupport@origene.cn

Rockville, MD 20850, US Phone: +1-888-267-4436 https://www.origene.com techsupport@origene.com EU: info-de@origene.com

### **Tissue FFPE Sections, Thyroid gland - CS814560**

Minimum Stage Grouping:

Not Reported

T (Extent of Primary

Tumor):

Not Reported

N (Lymph node

Not Reported

metastasis):

M (Distant metastasis): Not Reported

Storage: Store FFPE tissue sections at +4°C.

**Stability:** All FFPE tissue sections are stable for 1 year from date of purchase.

# **Product images:**



4x Image



20x Image