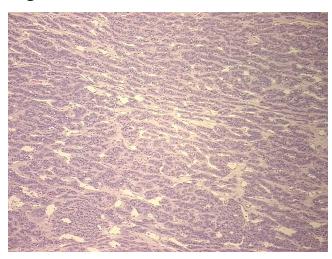

s from H&E review:

**CASE Diagnosis (from** 

medical center path report):

Adenoma of thyroid, follicular

No normal architecture in lesional component

19 Age:

Gender: Female

**Tumor Grade:** Not Reported



OriGene Technologies, Inc. 9620 Medical Center Drive, Ste 200

CN: techsupport@origene.cn

Rockville, MD 20850, US Phone: +1-888-267-4436 https://www.origene.com techsupport@origene.com EU: info-de@origene.com

### **Tissue FFPE Sections, Thyroid gland - CS814560**

Minimum Stage Grouping:

Not Reported

T (Extent of Primary

Tumor):

Not Reported

N (Lymph node

Not Reported

metastasis):

M (Distant metastasis): Not Reported

Storage: Store FFPE tissue sections at +4°C.

**Stability:** All FFPE tissue sections are stable for 1 year from date of purchase.

# **Product images:**



4x Image



20x Image