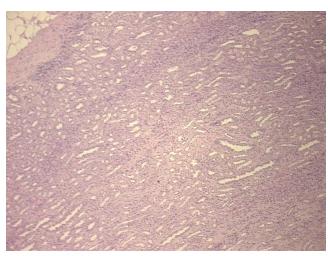

ology Verification** notes from H&E review: Inflammation: Mild Lymphoid infiltrate; Non Tumor Structures: 100% Medulla

**CASE Diagnosis (from** medical center path

report):

Carcinoma of kidney, renal cell, clear cell

58 Age: Gender: Male

**Tumor Grade:** Fuhrman G4: Nuclei bizarre and multilobated



OriGene Technologies, Inc. 9620 Medical Center Drive, Ste 200

CN: techsupport@origene.cn

Rockville, MD 20850, US Phone: +1-888-267-4436 https://www.origene.com techsupport@origene.com EU: info-de@origene.com



Minimum Stage Grouping:

Ш

T (Extent of Primary

Tumor):

N (Lymph node

NX

T2

metastasis):

M (Distant metastasis): MX

Storage: Store FFPE tissue sections at +4°C.

**Stability:** All FFPE tissue sections are stable for 1 year from date of purchase.

## **Product images:**



4x Image



20x Image