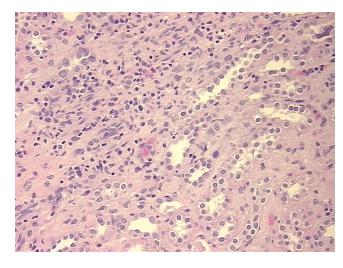

cation** notes from H&E review: Inflammation: Mild Lymphoid infiltrate; Non Tumor Structures: 100% Medulla

**CASE Diagnosis (from** medical center path

report):

Carcinoma of kidney, renal cell, clear cell

58 Age: Gender: Male

**Tumor Grade:** Fuhrman G4: Nuclei bizarre and multilobated



OriGene Technologies, Inc. 9620 Medical Center Drive, Ste 200

CN: techsupport@origene.cn

Rockville, MD 20850, US Phone: +1-888-267-4436 https://www.origene.com techsupport@origene.com EU: info-de@origene.com



Minimum Stage Grouping:

Ш

T (Extent of Primary

Tumor):

N (Lymph node

NX

T2

metastasis):

M (Distant metastasis): MX

Storage: Store FFPE tissue sections at +4°C.

**Stability:** All FFPE tissue sections are stable for 1 year from date of purchase.

## **Product images:**



4x Image



20x Image