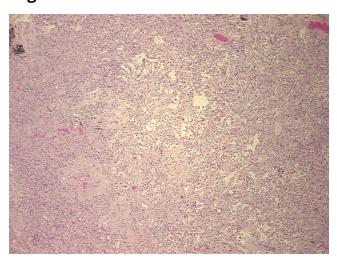

** notes from H&E review:

**CASE Diagnosis (from** medical center path

report):

Carcinoma of lung, squamous cell

No normal architecture in lesional component

65 Age: Gender: Male

Race: Not reported OriGene Technologies, Inc.

9620 Medical Center Drive, Ste 200 Rockville, MD 20850, US Phone: +1-888-267-4436 https://www.origene.com techsupport@origene.com EU: info-de@origene.com CN: techsupport@origene.cn



#### **Tissue FFPE Sections, Lung - CS814515**

**Tumor Grade:** AJCC G2: Moderately differentiated

Minimum Stage

Grouping:

IIIA

T (Extent of Primary

Tumor):

T2

N (Lymph node

N2

metastasis):

M (Distant metastasis): MX

Storage: Store FFPE tissue sections at +4°C.

**Stability:** All FFPE tissue sections are stable for 1 year from date of purchase.

# **Product images:**



4x Image



20x Image