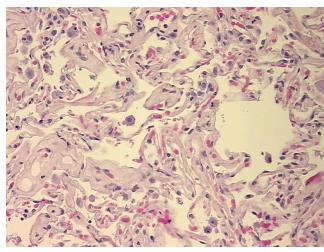

m H&E review:

**CASE Diagnosis (from** medical center path

report):

Carcinoma of lung, squamous cell

No normal architecture in lesional component

65 Age: Gender: Male

Race: Not reported OriGene Technologies, Inc.

9620 Medical Center Drive, Ste 200 Rockville, MD 20850, US Phone: +1-888-267-4436 https://www.origene.com techsupport@origene.com EU: info-de@origene.com CN: techsupport@origene.cn



#### **Tissue FFPE Sections, Lung - CS814515**

**Tumor Grade:** AJCC G2: Moderately differentiated

Minimum Stage

Grouping:

IIIA

T (Extent of Primary

Tumor):

T2

N (Lymph node

N2

metastasis):

M (Distant metastasis): MX

Storage: Store FFPE tissue sections at +4°C.

**Stability:** All FFPE tissue sections are stable for 1 year from date of purchase.

# **Product images:**



4x Image



20x Image