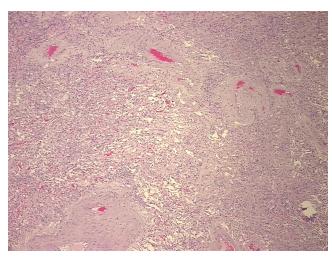

%

**Necrosis:** 

**Pathology Verification** notes from H&E review:

**CASE Diagnosis (from** medical center path

report):

Carcinoma of lung, squamous cell

No normal architecture in lesional component

65 Age: Gender: Male

Race: Not reported OriGene Technologies, Inc.

9620 Medical Center Drive, Ste 200 Rockville, MD 20850, US Phone: +1-888-267-4436 https://www.origene.com techsupport@origene.com EU: info-de@origene.com CN: techsupport@origene.cn





**Tumor Grade:** AJCC G2: Moderately differentiated

Minimum Stage

**Grouping:** 

IIIA

T (Extent of Primary

Tumor):

T2

N (Lymph node

N2

metastasis):

M (Distant metastasis): MX

Store FFPE tissue sections at +4°C.

Storage:

All FFPE tissue sections are stable for 1 year from date of purchase. Stability:

## **Product images:**



4x Image



20x Image