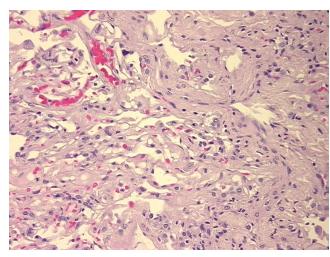

s:** 

**Pathology Verification** notes from H&E review:

**CASE Diagnosis (from** medical center path

report):

Carcinoma of lung, squamous cell

No normal architecture in lesional component

65 Age: Gender: Male

Race: Not reported OriGene Technologies, Inc.

9620 Medical Center Drive, Ste 200 Rockville, MD 20850, US Phone: +1-888-267-4436 https://www.origene.com techsupport@origene.com EU: info-de@origene.com CN: techsupport@origene.cn





**Tumor Grade:** AJCC G2: Moderately differentiated

Minimum Stage

**Grouping:** 

IIIA

T (Extent of Primary

Tumor):

T2

N (Lymph node

N2

metastasis):

M (Distant metastasis): MX

Store FFPE tissue sections at +4°C.

Storage:

All FFPE tissue sections are stable for 1 year from date of purchase. Stability:

## **Product images:**



4x Image



20x Image