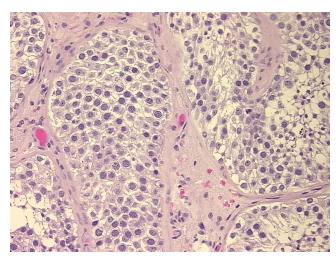

or Hypercellular** 

Stroma:

0%

Necrosis: 0%

Pathology Verification notes from H&E review:

Non Tumor Structures: 90% Seminiferous tubules, 10% Interstitial tissue

CASE Diagnosis (from medical center path

report):

Seminoma of testis

Age: 29
Gender: Male

Tumor Grade: Not Reported



**OriGene Technologies, Inc.** 9620 Medical Center Drive, Ste 200

CN: techsupport@origene.cn

Rockville, MD 20850, US Phone: +1-888-267-4436 https://www.origene.com techsupport@origene.com EU: info-de@origene.com



Minimum Stage Grouping:

T1

I

Tumor):

N (Lymph node

T (Extent of Primary

NX

metastasis):

M (Distant metastasis): MX

Storage: Store FFPE tissue sections at +4°C.

**Stability:** All FFPE tissue sections are stable for 1 year from date of purchase.

## **Product images:**



4x Image



20x Image