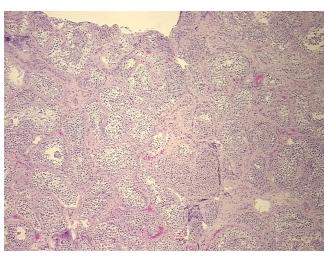

roma:

**Tumor Hypercellular** 

Stroma:

0%

Necrosis: 0%

Pathology Verification notes from H&E review:

Non Tumor Structures: 90% Seminiferous tubules, 10% Interstitial tissue

CASE Diagnosis (from medical center path

report):

Seminoma of testis

Age: 29
Gender: Male

Tumor Grade: Not Reported



**OriGene Technologies, Inc.** 9620 Medical Center Drive, Ste 200

CN: techsupport@origene.cn

Rockville, MD 20850, US Phone: +1-888-267-4436 https://www.origene.com techsupport@origene.com EU: info-de@origene.com



Minimum Stage Grouping:

T1

I

Tumor):

N (Lymph node

T (Extent of Primary

NX

metastasis):

M (Distant metastasis): MX

Storage: Store FFPE tissue sections at +4°C.

**Stability:** All FFPE tissue sections are stable for 1 year from date of purchase.

## **Product images:**



4x Image



20x Image