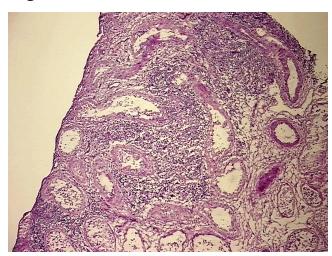

umor Structures: 90% Seminiferous tubules, 10% Interstitial tissue

**Pathology Verification** 

notes from H&E review:

Seminoma of testis

**CASE Diagnosis (from** medical center path

report):

43 Age:

Gender: Male

**Tumor Grade:** Not Reported



OriGene Technologies, Inc. 9620 Medical Center Drive, Ste 200

CN: techsupport@origene.cn

Rockville, MD 20850, US Phone: +1-888-267-4436 https://www.origene.com techsupport@origene.com EU: info-de@origene.com



Minimum Stage Grouping:

T (Extent of Primary

Tumor):

N (Lymph node pNX

metastasis):

M (Distant metastasis): pMX

**Storage:** Store frozen tissue sections at -80°C.

pT1

Stability: All frozen tissue sections are stable for 1 year from date of purchase if stored at -80°C

without repeated freeze/thaws.

## **Product images:**



4x Image



20x Image