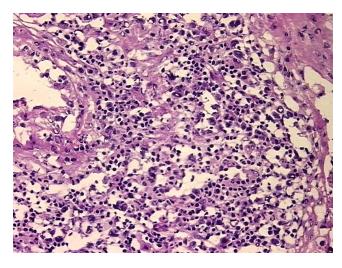

res: 90% Seminiferous tubules, 10% Interstitial tissue

**Pathology Verification** 

notes from H&E review:

Seminoma of testis

**CASE Diagnosis (from** medical center path

report):

43 Age:

Gender: Male

**Tumor Grade:** Not Reported



OriGene Technologies, Inc. 9620 Medical Center Drive, Ste 200

CN: techsupport@origene.cn

Rockville, MD 20850, US Phone: +1-888-267-4436 https://www.origene.com techsupport@origene.com EU: info-de@origene.com



Minimum Stage Grouping:

T (Extent of Primary

Tumor):

N (Lymph node pNX

metastasis):

M (Distant metastasis): pMX

**Storage:** Store frozen tissue sections at -80°C.

pT1

Stability: All frozen tissue sections are stable for 1 year from date of purchase if stored at -80°C

without repeated freeze/thaws.

## **Product images:**



4x Image



20x Image