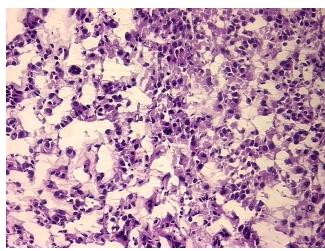

%

**CASE Diagnosis (from** 

medical center path

report):

Adenocarcinoma of breast, ductal, mucinous

86 Age:

Gender: **Female** 

**Tumor Grade:** Nottingham G2: 6-7 points Intermediate combined grade (moderately favorable)

Minimum Stage

Grouping:

IIIB



OriGene Technologies, Inc. 9620 Medical Center Drive, Ste 200

CN: techsupport@origene.cn

Rockville, MD 20850, US Phone: +1-888-267-4436 https://www.origene.com techsupport@origene.com EU: info-de@origene.com



T (Extent of Primary

Tumor):

pT4b

N (Lymph node

metastasis):

pNX

M (Distant metastasis): pMX

**Storage:** Store frozen tissue sections at -80°C.

Stability: All frozen tissue sections are stable for 1 year from date of purchase if stored at -80°C

without repeated freeze/thaws.

## **Product images:**



4x Image



20x Image