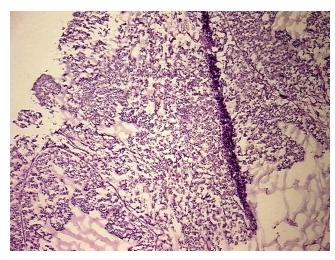

rosis:** 

0%

**CASE Diagnosis (from** 

medical center path

report):

Adenocarcinoma of breast, ductal, mucinous

86 Age:

Gender: **Female** 

**Tumor Grade:** Nottingham G2: 6-7 points Intermediate combined grade (moderately favorable)

Minimum Stage

Grouping:

IIIB



OriGene Technologies, Inc. 9620 Medical Center Drive, Ste 200

CN: techsupport@origene.cn

Rockville, MD 20850, US Phone: +1-888-267-4436 https://www.origene.com techsupport@origene.com EU: info-de@origene.com



T (Extent of Primary

Tumor):

pT4b

N (Lymph node

metastasis):

pNX

M (Distant metastasis): pMX

**Storage:** Store frozen tissue sections at -80°C.

Stability: All frozen tissue sections are stable for 1 year from date of purchase if stored at -80°C

without repeated freeze/thaws.

## **Product images:**



4x Image



20x Image