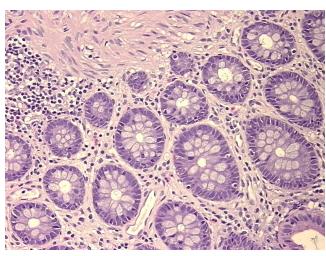

:

0%

Necrosis: 0%

Pathology Verification notes from H&E review:

Non Tumor Structures: 20% Mucosa, 40% Submucosa, 40% Muscle

CASE Diagnosis (from medical center path

report):

Adenocarcinoma of colon

**Age:** 50

**Gender:** Female

**Tumor Grade:** AJCC G3: Poorly differentiated



**OriGene Technologies, Inc.** 9620 Medical Center Drive, Ste 200

CN: techsupport@origene.cn

Rockville, MD 20850, US Phone: +1-888-267-4436 https://www.origene.com techsupport@origene.com EU: info-de@origene.com Minimum Stage Grouping:

IV

T2

T (Extent of Primary

Tumor):

N (Lymph node N1

metastasis):

M (Distant metastasis): M1

**Storage:** Store FFPE tissue sections at +4°C.

**Stability:** All FFPE tissue sections are stable for 1 year from date of purchase.

## **Product images:**



4x Image



20x Image