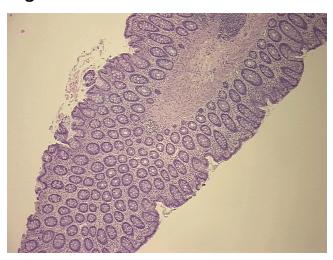

ular

Stroma:

0%

Necrosis: 0%

Pathology Verification notes from H&E review:

Non Tumor Structures: 20% Mucosa, 40% Submucosa, 40% Muscle

CASE Diagnosis (from medical center path

report):

Adenocarcinoma of colon

**Age:** 50

**Gender:** Female

**Tumor Grade:** AJCC G3: Poorly differentiated



**OriGene Technologies, Inc.** 9620 Medical Center Drive, Ste 200

CN: techsupport@origene.cn

Rockville, MD 20850, US Phone: +1-888-267-4436 https://www.origene.com techsupport@origene.com EU: info-de@origene.com Minimum Stage Grouping:

IV

T2

T (Extent of Primary

Tumor):

N (Lymph node N1

metastasis):

M (Distant metastasis): M1

**Storage:** Store FFPE tissue sections at +4°C.

**Stability:** All FFPE tissue sections are stable for 1 year from date of purchase.

## **Product images:**



4x Image



20x Image