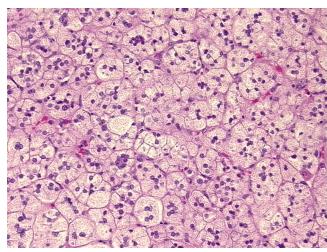

Т Appearance:

Sample Diagnosis (from Pathology Verification):

Adenoma of adrenal cortex

8% Normal: Lesional: 0% 90% Tumor:

Tumor Hypo/Acellular

Stroma:

2%

**Tumor Hypercellular** 

# **Product images:**

4x Image

20x Image