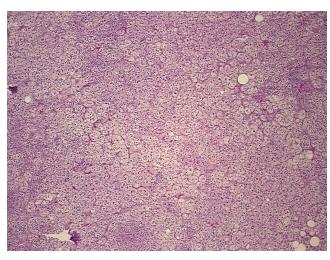

Т Appearance:

Sample Diagnosis (from Pathology Verification):

Adenoma of adrenal cortex

8% Normal: Lesional: 0% 90% Tumor:

Tumor Hypo/Acellular

Stroma:

2%

**Tumor Hypercellular** 

# **Product images:**

4x Image

20x Image