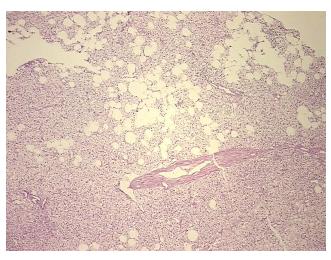

sional: 0%

Tumor: 95%

Tumor Hypo/Acellular

Stroma:

Tumor Hypercellular 0%

Stroma:

Necrosis: 0%

CASE Diagnosis (from

medical center path

report):

5%

Age: 60 Gender: Male

Tumor Grade: Not Reported

Minimum Stage Not Reported

Grouping:

OriGene Technologies, Inc.

9620 Medical Center Drive, Ste 200 Rockville, MD 20850, US Phone: +1-888-267-4436 https://www.origene.com techsupport@origene.com EU: info-de@origene.com CN: techsupport@origene.cn



ORÏGENE

T (Extent of Primary

Tumor):

Not Reported

N (Lymph node metastasis):

Not Reported

Not Reported M (Distant metastasis):

Store frozen tissue sections at -80°C. Storage:

Stability: All frozen tissue sections are stable for 1 year from date of purchase if stored at -80°C

without repeated freeze/thaws.

## **Product images:**



4x Image



20x Image