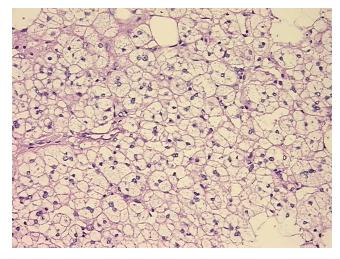

Tumor: 95%

Tumor Hypo/Acellular

Stroma:

Tumor Hypercellular 0%

Stroma:

Necrosis: 0%

CASE Diagnosis (from

medical center path

report):

5%

Age: 60 Gender: Male

Tumor Grade: Not Reported

Minimum Stage Not Reported

Grouping:

OriGene Technologies, Inc.

9620 Medical Center Drive, Ste 200 Rockville, MD 20850, US Phone: +1-888-267-4436 https://www.origene.com techsupport@origene.com EU: info-de@origene.com CN: techsupport@origene.cn



ORÏGENE

T (Extent of Primary

Tumor):

Not Reported

N (Lymph node metastasis):

Not Reported

Not Reported M (Distant metastasis):

Store frozen tissue sections at -80°C. Storage:

Stability: All frozen tissue sections are stable for 1 year from date of purchase if stored at -80°C

without repeated freeze/thaws.

## **Product images:**



4x Image



20x Image