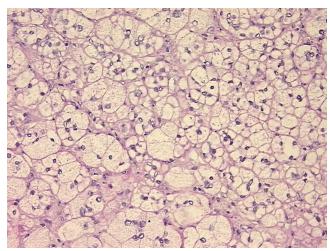

** 

Stroma:

0% **Necrosis:** 

**CASE Diagnosis (from** 

medical center path

report):

60 Age: Gender: Male

**Tumor Grade:** Not Reported Minimum Stage Not Reported

Grouping:

#### OriGene Technologies, Inc.

9620 Medical Center Drive, Ste 200 Rockville, MD 20850, US Phone: +1-888-267-4436 https://www.origene.com techsupport@origene.com EU: info-de@origene.com CN: techsupport@origene.cn



## Frozen Tissue Sections, Adrenal gland - CS814443

T (Extent of Primary

Tumor):

Not Reported

N (Lymph node

Not Reported

metastasis):

M (Distant metastasis): Not Reported

**Storage:** Store frozen tissue sections at -80°C.

Stability: All frozen tissue sections are stable for 1 year from date of purchase if stored at -80°C

without repeated freeze/thaws.

# **Product images:**



4x Image



20x Image