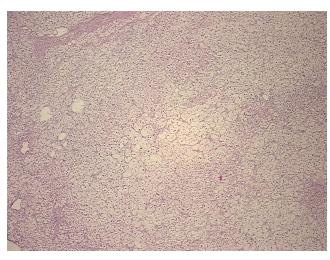

# **Product images:**

4x Image

20x Image

Site of Finding: Adrenal gland

Т Appearance:

Sample Diagnosis (from Pathology Verification):

Adenoma of adrenal cortex

Normal: 0% Lesional: 0%

95% Tumor:

Tumor Hypo/Acellular

Stroma:

report):

Adenoma of adrenal cortex

60 Age: Gender: Male

**Tumor Grade:** Not Reported Minimum Stage Not Reported

Grouping:

OriGene Technologies, Inc. 9620 Medical Center Drive, Ste 200

CN: techsupport@origene.cn