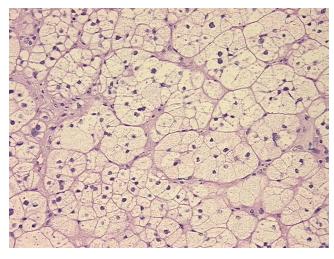

# **Product images:**

4x Image

20x Image

Site of Finding: Adrenal gland

Т Appearance:

Sample Diagnosis (from Pathology Verification):

Adenoma of adrenal cortex

Normal: 0% Lesional: 0%

95% Tumor:

Tumor Hypo/Acellular

Stroma:

report):

Adenoma of adrenal cortex

60 Age: Gender: Male

**Tumor Grade:** Not Reported Minimum Stage Not Reported

Grouping:

OriGene Technologies, Inc. 9620 Medical Center Drive, Ste 200

CN: techsupport@origene.cn