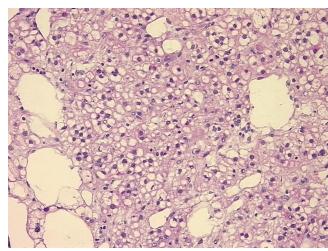

# **Product images:**

4x Image

20x Image

Appearance: T

Sample Diagnosis (from

Pathology Verification):

Adenoma of adrenal cortex

Normal: 0% Lesional: 0%

Tumor: 95%

Tumor Hypo/Acellular

Stroma: