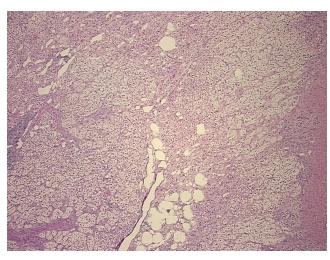

# **Product images:**

4x Image

20x Image

Appearance: T

Sample Diagnosis (from

Pathology Verification):

Adenoma of adrenal cortex

Normal: 0% Lesional: 0%

Tumor: 95%

Tumor Hypo/Acellular

Stroma: