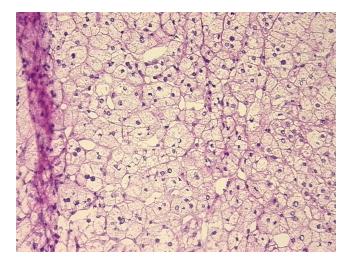

lular

Stroma:

5%

Tumor Hypercellular

Stroma:

0%

Necrosis: 0%

CASE Diagnosis (from medical center path

report):

Adenoma of adrenal cortex

Age: 60
Gender: Male

Tumor Grade: Not Reported

Minimum Stage Not Reported

Grouping:

**OriGene Technologies, Inc.** 9620 Medical Center Drive, Ste 200

Rockville, MD 20850, US Phone: +1-888-267-4436 https://www.origene.com techsupport@origene.com EU: info-de@origene.com CN: techsupport@origene.cn





T (Extent of Primary

Tumor):

Not Reported

N (Lymph node metastasis):

Not Reported

M (Distant metastasis):

Not Reported

Storage:

Store frozen tissue sections at -80°C.

Stability:

All frozen tissue sections are stable for 1 year from date of purchase if stored at -80°C

without repeated freeze/thaws.

## **Product images:**



4x Image



20x Image