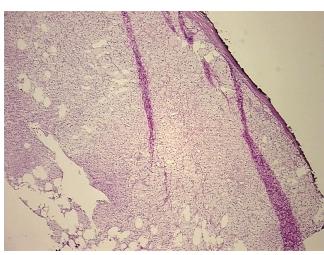

or Hypo/Acellular

Stroma:

5%

Tumor Hypercellular

Stroma:

0%

Necrosis: 0%

CASE Diagnosis (from medical center path

report):

Adenoma of adrenal cortex

Age: 60
Gender: Male

Tumor Grade: Not Reported

Minimum Stage Not Reported

Grouping:

**OriGene Technologies, Inc.** 9620 Medical Center Drive, Ste 200

Rockville, MD 20850, US Phone: +1-888-267-4436 https://www.origene.com techsupport@origene.com EU: info-de@origene.com CN: techsupport@origene.cn





T (Extent of Primary

Tumor):

Not Reported

N (Lymph node metastasis):

Not Reported

M (Distant metastasis):

Not Reported

Storage:

Store frozen tissue sections at -80°C.

Stability:

All frozen tissue sections are stable for 1 year from date of purchase if stored at -80°C

without repeated freeze/thaws.

## **Product images:**



4x Image



20x Image