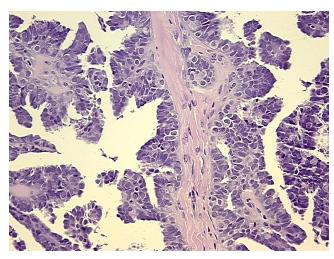

## **Product images:**

4x Image

20x Image

Appearance: T

Sample Diagnosis (from

Pathology Verification):

Carcinoma of ovary, papillary serous

Normal: 0%

Lesional: 0%

Tumor: 80%

Tumor Hypo/Acellular