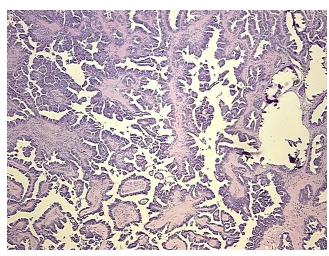

## **Product images:**

4x Image

20x Image

Appearance: T

Sample Diagnosis (from

Pathology Verification):

Carcinoma of ovary, papillary serous

Normal: 0%

Lesional: 0%

Tumor: 80%

Tumor Hypo/Acellular