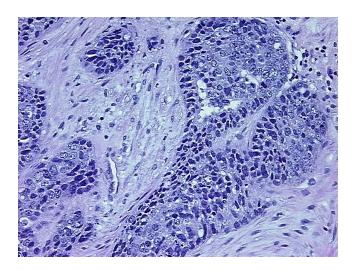

papillary serous

Normal: 0%

Lesional: 0%

Tumor: 20%

Tumor Hypo/Acellular

Stroma:

0%

**Tumor Hypercellular** 

Stroma:

20%

**Necrosis:** 

60%

Pathology Verification notes from H&E review:

Tumor Stroma (Cellular): Desmoplastic reaction; Other Features/Comments: Tumor area: 17

mm x 3 mm

CASE Diagnosis (from

medical center path

report):

Carcinoma of ovary, papillary serous

Gender: Not specified

Storage: Store FFPE tissue sections at +4°C.

**Stability:** All FFPE tissue sections are stable for 1 year from date of purchase.



**OriGene Technologies, Inc.** 9620 Medical Center Drive, Ste 200

CN: techsupport@origene.cn

Rockville, MD 20850, US Phone: +1-888-267-4436 https://www.origene.com techsupport@origene.com EU: info-de@origene.com



## **Product images:**



4x Image



20x Image