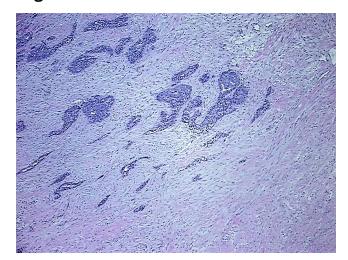

a of ovary, papillary serous

Normal: 0%

Lesional: 0%

Tumor: 20%

Tumor Hypo/Acellular

Stroma:

0%

**Tumor Hypercellular** 

Stroma:

20%

**Necrosis:** 

60%

Pathology Verification notes from H&E review:

Tumor Stroma (Cellular): Desmoplastic reaction; Other Features/Comments: Tumor area: 17

mm x 3 mm

CASE Diagnosis (from

medical center path

report):

Carcinoma of ovary, papillary serous

Gender: Not specified

Storage: Store FFPE tissue sections at +4°C.

**Stability:** All FFPE tissue sections are stable for 1 year from date of purchase.



**OriGene Technologies, Inc.** 9620 Medical Center Drive, Ste 200

CN: techsupport@origene.cn

Rockville, MD 20850, US Phone: +1-888-267-4436 https://www.origene.com techsupport@origene.com EU: info-de@origene.com



## **Product images:**



4x Image



20x Image