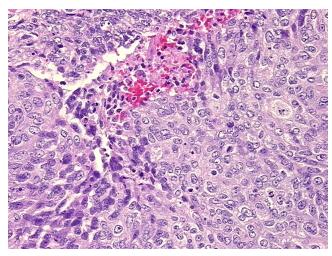

0% Lesional: 0%

80% Tumor:

Tumor Hypo/Acellular

Stroma:

0%

**Tumor Hypercellular** 

Stroma:

5%

**Necrosis:** 15%

**CASE Diagnosis (from** 

medical center path

report):

Carcinoma of lung, squamous cell

69 Age: Gender: Male

**Tumor Grade:** AJCC G3: Poorly differentiated

Minimum Stage

Grouping:

IIA



OriGene Technologies, Inc. 9620 Medical Center Drive, Ste 200

CN: techsupport@origene.cn

Rockville, MD 20850, US Phone: +1-888-267-4436 https://www.origene.com techsupport@origene.com EU: info-de@origene.com



T (Extent of Primary

Tumor):

T1

N (Lymph node

N1

metastasis):

M (Distant metastasis): MX

**Storage:** Store FFPE tissue sections at +4°C.

**Stability:** All FFPE tissue sections are stable for 1 year from date of purchase.

## **Product images:**



4x Image



20x Image