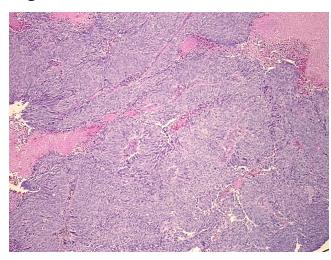

tic

Normal: 0% Lesional: 0%

80% Tumor:

Tumor Hypo/Acellular

Stroma:

0%

**Tumor Hypercellular** 

Stroma:

5%

**Necrosis:** 15%

**CASE Diagnosis (from** 

medical center path

report):

Carcinoma of lung, squamous cell

69 Age: Gender: Male

**Tumor Grade:** AJCC G3: Poorly differentiated

Minimum Stage

Grouping:

IIA



OriGene Technologies, Inc. 9620 Medical Center Drive, Ste 200

CN: techsupport@origene.cn

Rockville, MD 20850, US Phone: +1-888-267-4436 https://www.origene.com techsupport@origene.com EU: info-de@origene.com



T (Extent of Primary

Tumor):

T1

N (Lymph node

N1

metastasis):

M (Distant metastasis): MX

**Storage:** Store FFPE tissue sections at +4°C.

**Stability:** All FFPE tissue sections are stable for 1 year from date of purchase.

## **Product images:**



4x Image



20x Image