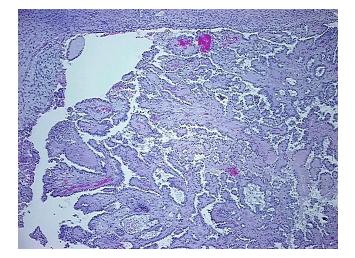

**Appearance:** Tumor

Sample Diagnosis (from

Pathology Verification):

Carcinoma of ovary, clear cell

Normal: 30%

Lesional: 0%

Tumor: 60%

Tumor Hypo/Acellular

Stroma:

5%

Tumor Hypercellular

Stroma:

5%

Necrosis: 09

Pathology Verification Tumor Stroma (Cellular): Desmoplastic reaction; Tumor Stroma (Hypo/Acellular): Fibrosis;

**notes from H&E review:** Other Features/Comments: Tumor area: 13 mm x 2 mm

## **Product images:**

4x Image

20x Image