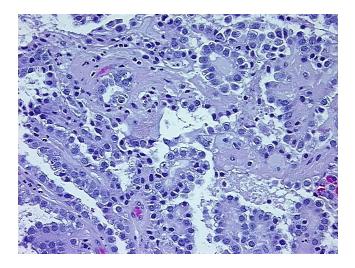

**Appearance:** Tumor

Sample Diagnosis (from

Pathology Verification):

Carcinoma of ovary, clear cell

Normal: 30%

Lesional: 0%

Tumor: 60%

Tumor Hypo/Acellular

Stroma:

5%

Tumor Hypercellular

Stroma:

5%

Necrosis: 09

Pathology Verification Tumor Stroma (Cellular): Desmoplastic reaction; Tumor Stroma (Hypo/Acellular): Fibrosis;

**notes from H&E review:** Other Features/Comments: Tumor area: 13 mm x 2 mm

## **Product images:**

4x Image

20x Image