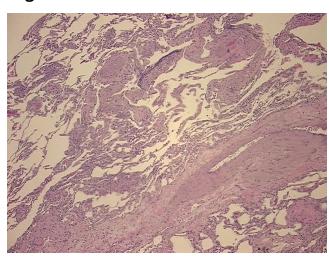

large cell, neuroendocrine

59 Age:

Gender: **Female** 

**Tumor Grade:** AJCC G3: Poorly differentiated



OriGene Technologies, Inc. 9620 Medical Center Drive, Ste 200

CN: techsupport@origene.cn

Rockville, MD 20850, US Phone: +1-888-267-4436 https://www.origene.com techsupport@origene.com EU: info-de@origene.com



Minimum Stage Grouping:

ΙB

T (Extent of Primary

Tumor):

T2

N (Lymph node

N0

metastasis):

M (Distant metastasis): MX

Diagnostic Test Results: Neuron specific enolase ~ NSE! by IHC, Positive, focal; Synaptophysin ~ SYN! by IHC, Positive,

focal; Chromogranin A ~ Parathyroid secretory protein 1! by IHC, Negative

Storage: Store FFPE tissue sections at +4°C.

**Stability:** All FFPE tissue sections are stable for 1 year from date of purchase.

## **Product images:**



4x Image



20x Image