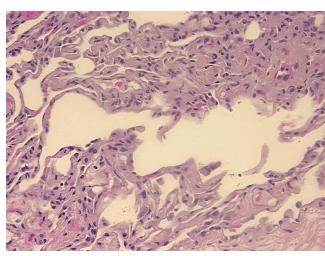

neuroendocrine

59 Age:

Gender: **Female** 

**Tumor Grade:** AJCC G3: Poorly differentiated



OriGene Technologies, Inc. 9620 Medical Center Drive, Ste 200

CN: techsupport@origene.cn

Rockville, MD 20850, US Phone: +1-888-267-4436 https://www.origene.com techsupport@origene.com EU: info-de@origene.com



Minimum Stage Grouping:

ΙB

T (Extent of Primary

Tumor):

T2

N (Lymph node

N0

metastasis):

M (Distant metastasis): MX

Diagnostic Test Results: Neuron specific enolase ~ NSE! by IHC, Positive, focal; Synaptophysin ~ SYN! by IHC, Positive,

focal; Chromogranin A ~ Parathyroid secretory protein 1! by IHC, Negative

Storage: Store FFPE tissue sections at +4°C.

**Stability:** All FFPE tissue sections are stable for 1 year from date of purchase.

## **Product images:**



4x Image



20x Image