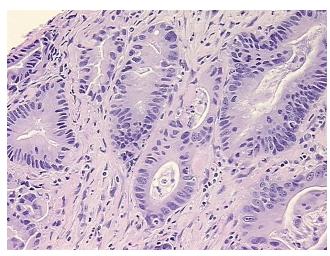

: 0%

Pathology Verification

notes from H&E review:

**CASE Diagnosis (from** 

medical center path

report):

Adenocarcinoma of colon

Non Tumor Structures: 20% Mucosa, 10% Submucosa, 70% Muscle

**Age:** 89

**Gender:** Female

**Tumor Grade:** AJCC G2: Moderately differentiated



**OriGene Technologies, Inc.** 9620 Medical Center Drive, Ste 200

CN: techsupport@origene.cn

Rockville, MD 20850, US Phone: +1-888-267-4436 https://www.origene.com techsupport@origene.com EU: info-de@origene.com



Minimum Stage Grouping:

IIB

T4

T (Extent of Primary

Tumor):

N (Lymph node N0

metastasis):

M (Distant metastasis): MX

**Storage:** Store FFPE tissue sections at +4°C.

**Stability:** All FFPE tissue sections are stable for 1 year from date of purchase.

## **Product images:**



4x Image



20x Image