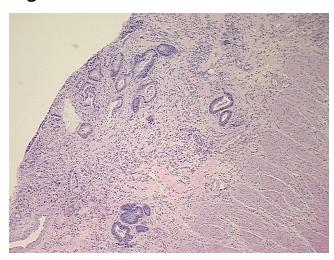

0%

Necrosis: 0%

Pathology Verification

notes from H&E review:

**CASE Diagnosis (from** 

medical center path

report):

Adenocarcinoma of colon

Non Tumor Structures: 20% Mucosa, 10% Submucosa, 70% Muscle

**Age:** 89

**Gender:** Female

**Tumor Grade:** AJCC G2: Moderately differentiated



**OriGene Technologies, Inc.** 9620 Medical Center Drive, Ste 200

CN: techsupport@origene.cn

Rockville, MD 20850, US Phone: +1-888-267-4436 https://www.origene.com techsupport@origene.com EU: info-de@origene.com



Minimum Stage Grouping:

IIB

T4

T (Extent of Primary

Tumor):

N (Lymph node N0

metastasis):

M (Distant metastasis): MX

**Storage:** Store FFPE tissue sections at +4°C.

**Stability:** All FFPE tissue sections are stable for 1 year from date of purchase.

## **Product images:**



4x Image



20x Image