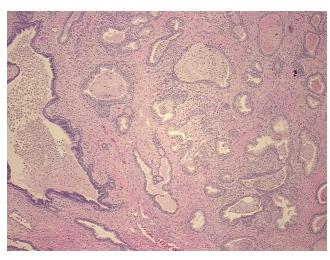

rcellular** Stroma:

**Necrosis:** 

**Pathology Verification** notes from H&E review:

**CASE Diagnosis (from** medical center path

report):

Adenocarcinoma of prostate

Non Tumor Structures: 40% Epithelium, 60% Fibromuscular stroma

69 Age: Gender: Male

**Tumor Grade:** Gleason Score: 4+5=9/10



OriGene Technologies, Inc. 9620 Medical Center Drive, Ste 200

CN: techsupport@origene.cn

Rockville, MD 20850, US Phone: +1-888-267-4436 https://www.origene.com techsupport@origene.com EU: info-de@origene.com



Minimum Stage Grouping:

Ш

T2a

N0

T (Extent of Primary

Tumor):

N (Lymph node

metastasis):

M (Distant metastasis): MX

**Storage:** Store FFPE tissue sections at +4°C.

**Stability:** All FFPE tissue sections are stable for 1 year from date of purchase.

## **Product images:**



4x Image



20x Image