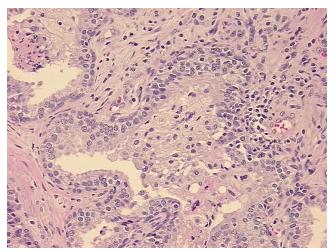

Stroma:

**Necrosis:** 

**Pathology Verification** notes from H&E review:

**CASE Diagnosis (from** medical center path

report):

Adenocarcinoma of prostate

Non Tumor Structures: 40% Epithelium, 60% Fibromuscular stroma

69 Age: Gender: Male

**Tumor Grade:** Gleason Score: 4+5=9/10



OriGene Technologies, Inc. 9620 Medical Center Drive, Ste 200

CN: techsupport@origene.cn

Rockville, MD 20850, US Phone: +1-888-267-4436 https://www.origene.com techsupport@origene.com EU: info-de@origene.com



Minimum Stage Grouping:

Ш

T2a

N0

T (Extent of Primary

Tumor):

N (Lymph node

metastasis):

M (Distant metastasis): MX

**Storage:** Store FFPE tissue sections at +4°C.

**Stability:** All FFPE tissue sections are stable for 1 year from date of purchase.

## **Product images:**



4x Image



20x Image