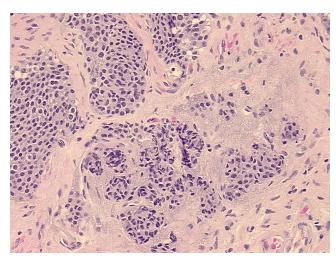

, carcinoid

**Age:** 54

**Gender:** Female

Tumor Grade: Not Reported



**OriGene Technologies, Inc.** 9620 Medical Center Drive, Ste 200

CN: techsupport@origene.cn

Rockville, MD 20850, US Phone: +1-888-267-4436 https://www.origene.com techsupport@origene.com EU: info-de@origene.com



Minimum Stage Grouping:

Not Reported

T (Extent of Primary

Tumor):

Not Reported

N (Lymph node

Not Reported

metastasis):

M (Distant metastasis): Not Reported

**Diagnostic Test Results:** 

Synaptophysin ~ SYN! by IHC,Positive; Chromogranin A ~ Parathyroid secretory protein 1! by

IHC,Positive; Cytokeratin AE3 ~ AE3! by IHC,Positive

Storage:

Store FFPE tissue sections at +4°C.

Stability:

All FFPE tissue sections are stable for 1 year from date of purchase.

## **Product images:**



4x Image



20x Image