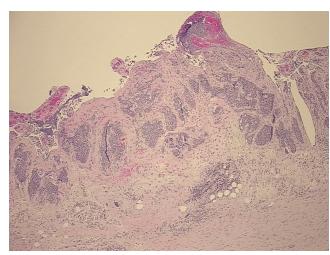

mor of ileum, carcinoid

**Age:** 54

**Gender:** Female

Tumor Grade: Not Reported



**OriGene Technologies, Inc.** 9620 Medical Center Drive, Ste 200

CN: techsupport@origene.cn

Rockville, MD 20850, US Phone: +1-888-267-4436 https://www.origene.com techsupport@origene.com EU: info-de@origene.com



Minimum Stage Grouping:

Not Reported

T (Extent of Primary

Tumor):

Not Reported

N (Lymph node

Not Reported

metastasis):

M (Distant metastasis): Not Reported

**Diagnostic Test Results:** 

Synaptophysin ~ SYN! by IHC,Positive; Chromogranin A ~ Parathyroid secretory protein 1! by

IHC,Positive; Cytokeratin AE3 ~ AE3! by IHC,Positive

Storage:

Store FFPE tissue sections at +4°C.

Stability:

All FFPE tissue sections are stable for 1 year from date of purchase.

## **Product images:**



4x Image



20x Image