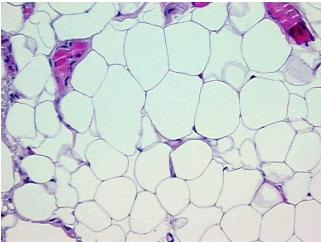

gnosis (from Pathology Verification):

Within normal limits

100% Normal: Lesional: 0% 0% Tumor:

Tumor Hypo/Acellular

Stroma:

0%

**Tumor Hypercellular** 

Stroma:

0%

**Necrosis:** 

**Pathology Verification** 

notes from H&E review:

**CASE Diagnosis (from** medical center path

report):

Atherosclerosis

79 Age:

Gender: **Female** 

Store FFPE tissue sections at +4°C. Storage:



OriGene Technologies, Inc. 9620 Medical Center Drive, Ste 200

CN: techsupport@origene.cn

Rockville, MD 20850, US Phone: +1-888-267-4436 https://www.origene.com techsupport@origene.com EU: info-de@origene.com

5% Skeletal muscle, 5% Interstitial tissue, 85% Adipose tissue, 5% Vessels



Stability:

All FFPE tissue sections are stable for 1 year from date of purchase.

## **Product images:**



4x Image



20x Image