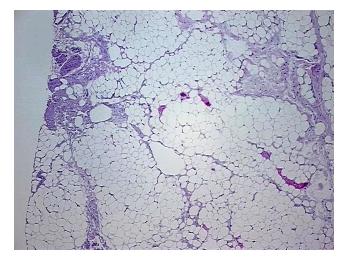

Sample Diagnosis (from Pathology Verification):

Within normal limits

100% Normal: Lesional: 0% 0% Tumor:

Tumor Hypo/Acellular

Stroma:

0%

**Tumor Hypercellular** 

Stroma:

0%

**Necrosis:** 

**Pathology Verification** 

notes from H&E review:

**CASE Diagnosis (from** medical center path

report):

Atherosclerosis

79 Age:

Gender: **Female** 

Store FFPE tissue sections at +4°C. Storage:



OriGene Technologies, Inc. 9620 Medical Center Drive, Ste 200

CN: techsupport@origene.cn

Rockville, MD 20850, US Phone: +1-888-267-4436 https://www.origene.com techsupport@origene.com EU: info-de@origene.com

5% Skeletal muscle, 5% Interstitial tissue, 85% Adipose tissue, 5% Vessels



Stability:

All FFPE tissue sections are stable for 1 year from date of purchase.

## **Product images:**



4x Image



20x Image