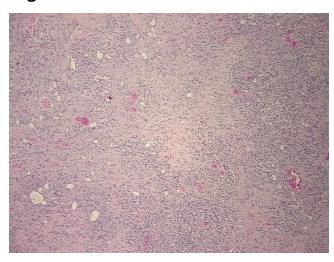

m

Pathology Verification):

Meningioma

 Normal:
 0%

 Lesional:
 0%

 Tumor:
 80%

Tumor Hypo/Acellular

Stroma:

10%

Tumor Hypercellular Stroma:

10%

Necrosis: 0%

CASE Diagnosis (from

medical center path

report):

Meningioma

**Age:** 54

**Gender:** Female

Tumor Grade: WHO Grade I

Minimum Stage Not Reported

Grouping:

9620 Medical Center Drive, Ste 200 Rockville, MD 20850, US Phone: +1-888-267-4436 https://www.origene.com techsupport@origene.com EU: info-de@origene.com CN: techsupport@origene.cn





T (Extent of Primary

Tumor):

Not Reported

N (Lymph node

Not Reported

metastasis):

M (Distant metastasis): Not Reported

Storage: Store FFPE tissue sections at +4°C.

**Stability:** All FFPE tissue sections are stable for 1 year from date of purchase.

## **Product images:**



4x Image



20x Image