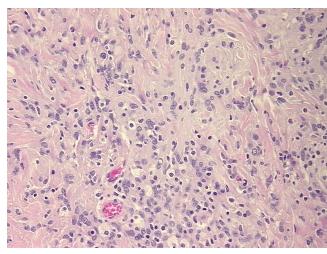

Verification):

Meningioma

 Normal:
 0%

 Lesional:
 0%

 Tumor:
 80%

Tumor Hypo/Acellular

Stroma:

10%

Tumor Hypercellular Stroma:

10%

Necrosis: 0%

CASE Diagnosis (from

medical center path

report):

Meningioma

**Age:** 54

**Gender:** Female

Tumor Grade: WHO Grade I

Minimum Stage Not Reported

Grouping:

9620 Medical Center Drive, Ste 200 Rockville, MD 20850, US Phone: +1-888-267-4436 https://www.origene.com techsupport@origene.com EU: info-de@origene.com CN: techsupport@origene.cn





T (Extent of Primary

Tumor):

Not Reported

N (Lymph node

Not Reported

metastasis):

M (Distant metastasis): Not Reported

Storage: Store FFPE tissue sections at +4°C.

**Stability:** All FFPE tissue sections are stable for 1 year from date of purchase.

## **Product images:**



4x Image



20x Image