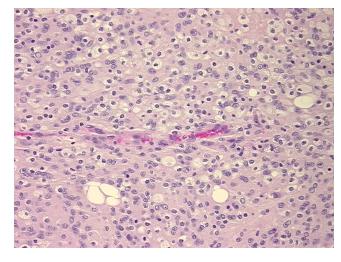

Acellular

Stroma:

10%

Tumor Hypercellular Stroma:

10%

Necrosis:

10%

CASE Diagnosis (from

medical center path

report):

Meningioma

**Age:** 54

**Gender:** Female

Tumor Grade: WHO Grade I

Minimum Stage Not Reported

Grouping:

OriGene Technologies, Inc.

9620 Medical Center Drive, Ste 200 Rockville, MD 20850, US Phone: +1-888-267-4436 https://www.origene.com techsupport@origene.com EU: info-de@origene.com CN: techsupport@origene.cn



#### **Tissue FFPE Sections, Meninges - CS814104**

T (Extent of Primary

Tumor):

Not Reported

N (Lymph node

Not Reported

metastasis):

M (Distant metastasis): Not Reported

**Storage:** Store FFPE tissue sections at +4°C.

**Stability:** All FFPE tissue sections are stable for 1 year from date of purchase.

## **Product images:**



4x Image



20x Image