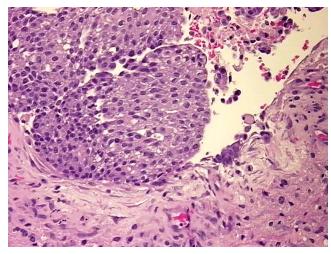

## **Product images:**

4x Image

20x Image

Site of Finding: Brain
Appearance: Tumor

Sample Diagnosis (from Pathology Verification):

Adenocarcinoma of bladder, metastatic

Normal: 0%
Lesional: 0%
Tumor: 50%
Tumor Hypo/Acellular 30%

Stroma:

Tumor Hypercellular