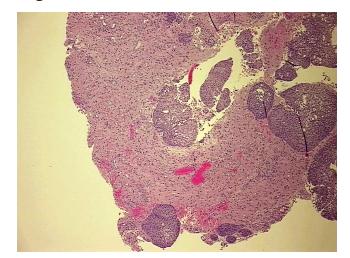

## **Product images:**

4x Image

20x Image

Site of Finding: Brain
Appearance: Tumor

Sample Diagnosis (from Pathology Verification):

Adenocarcinoma of bladder, metastatic

Normal: 0%
Lesional: 0%
Tumor: 50%
Tumor Hypo/Acellular 30%

Stroma:

Tumor Hypercellular