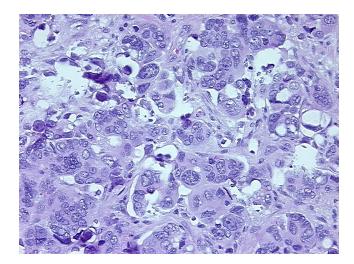

om Pathology Verification):

Carcinoma of ovary, papillary serous, metastatic

Normal: 0%

Lesional: 0%

Tumor: 85%

Tumor Hypo/Acellular

Stroma:

0%

15%

Tumor Hypercellular

Stroma:

Necrosis: 0%

Pathology Verification Tumor Stroma (Hypo/Acellular): Fibrosis, Hyalinization, Psammoma bodies; Other

**notes from H&E review:** Features/Comments: Tumor area: 17 mm x 4 mm

**Age:** 82

**Gender:** Female

**Storage:** Store FFPE tissue sections at +4°C.

**Stability:** All FFPE tissue sections are stable for 1 year from date of purchase.



**OriGene Technologies, Inc.** 9620 Medical Center Drive, Ste 200

CN: techsupport@origene.cn

Rockville, MD 20850, US Phone: +1-888-267-4436 https://www.origene.com techsupport@origene.com EU: info-de@origene.com



## **Product images:**



4x Image



20x Image