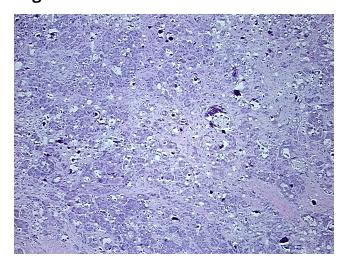

iagnosis (from Pathology Verification):

Carcinoma of ovary, papillary serous, metastatic

Normal: 0%

Lesional: 0%

Tumor: 85%

Tumor Hypo/Acellular

Stroma:

0%

15%

Tumor Hypercellular

Stroma:

Necrosis: 0%

Pathology Verification Tumor Stroma (Hypo/Acellular): Fibrosis, Hyalinization, Psammoma bodies; Other

**notes from H&E review:** Features/Comments: Tumor area: 17 mm x 4 mm

**Age:** 82

**Gender:** Female

**Storage:** Store FFPE tissue sections at +4°C.

**Stability:** All FFPE tissue sections are stable for 1 year from date of purchase.



**OriGene Technologies, Inc.** 9620 Medical Center Drive, Ste 200

CN: techsupport@origene.cn

Rockville, MD 20850, US Phone: +1-888-267-4436 https://www.origene.com techsupport@origene.com EU: info-de@origene.com



## **Product images:**



4x Image



20x Image