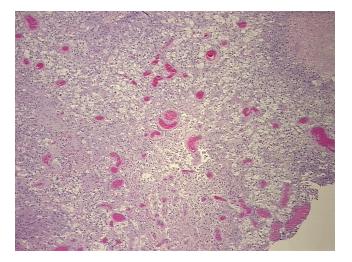

## **Product data:**

**Product Type: FFPE Sections** 

**Disease State:** Cancer

Renal Cell Carcinoma **Diagnosis Category:** 

Tissue: Kidney

Frozen Sample ID: PA0000B9A7

Case ID: CU0000016296

Tissue of Origin: Kidney Site of Finding: Brain

Т Appearance:

Sample Diagnosis (from

Pathology Verification):

Carcinoma of kidney, renal cell, metastatic

Normal: 0% Lesional: 0%

30% Tumor:

Tumor Hypo/Acellular

Stroma:

**Tumor Hypercellular** 

Stroma:

10%

50% **Necrosis:** 64 Age:

Gender: Female

Store FFPE tissue sections at +4°C. Storage:

10%

Stability: All FFPE tissue sections are stable for 1 year from date of purchase.

## **Product images:**

4x Image

20x Image