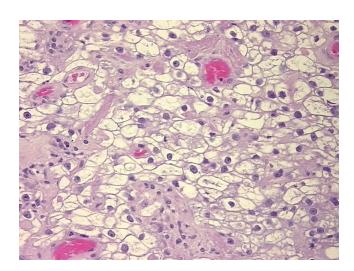

## **Product data:**

**Product Type: FFPE Sections** 

**Disease State:** Cancer

Renal Cell Carcinoma **Diagnosis Category:** 

Tissue: Kidney

Frozen Sample ID: PA0000B9A7

Case ID: CU0000016296

Tissue of Origin: Kidney Site of Finding: Brain

Т Appearance:

Sample Diagnosis (from

Pathology Verification):

Carcinoma of kidney, renal cell, metastatic

Normal: 0% Lesional: 0%

30% Tumor:

Tumor Hypo/Acellular

Stroma:

**Tumor Hypercellular** 

Stroma:

10%

50% **Necrosis:** 64 Age:

Gender: Female

Store FFPE tissue sections at +4°C. Storage:

10%

Stability: All FFPE tissue sections are stable for 1 year from date of purchase.

## **Product images:**

4x Image

20x Image