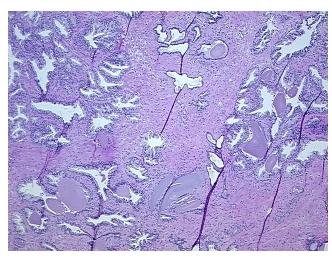

ular** 0%

Stroma:

**Necrosis:** 

**Pathology Verification** 

notes from H&E review:

Adenocarcinoma of prostate

**CASE Diagnosis (from** medical center path

report):

Non Tumor Structures: 45% Epithelium, 55% Fibromuscular stroma

70 Age: Gender: Male

**Tumor Grade:** Gleason Score: 3+3=6/10



OriGene Technologies, Inc. 9620 Medical Center Drive, Ste 200

CN: techsupport@origene.cn

Rockville, MD 20850, US Phone: +1-888-267-4436 https://www.origene.com techsupport@origene.com EU: info-de@origene.com



Minimum Stage Grouping:

Ш

T2c

T (Extent of Primary

Tumor):

N (Lymph node NX

metastasis):

M (Distant metastasis): MX

**Storage:** Store FFPE tissue sections at +4°C.

**Stability:** All FFPE tissue sections are stable for 1 year from date of purchase.

## **Product images:**



4x Image



20x Image