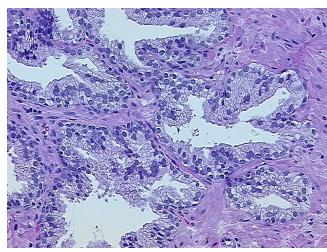

troma:

**Necrosis:** 

**Pathology Verification** 

notes from H&E review:

Adenocarcinoma of prostate

**CASE Diagnosis (from** medical center path

report):

Non Tumor Structures: 45% Epithelium, 55% Fibromuscular stroma

70 Age: Gender: Male

**Tumor Grade:** Gleason Score: 3+3=6/10



OriGene Technologies, Inc. 9620 Medical Center Drive, Ste 200

CN: techsupport@origene.cn

Rockville, MD 20850, US Phone: +1-888-267-4436 https://www.origene.com techsupport@origene.com EU: info-de@origene.com



Minimum Stage Grouping:

Ш

T2c

T (Extent of Primary

Tumor):

N (Lymph node NX

metastasis):

M (Distant metastasis): MX

**Storage:** Store FFPE tissue sections at +4°C.

**Stability:** All FFPE tissue sections are stable for 1 year from date of purchase.

## **Product images:**



4x Image



20x Image