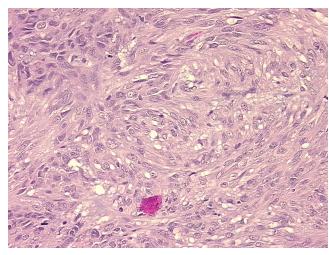

## **Product data:**

**Product Type: FFPE Sections Disease State:** Other Disease

**Diagnosis Category:** Gastrointestinal Stromal Tumor (GIST)

Tissue: Stomach

Frozen Sample ID: PA0000B96A

Case ID: CU0000016286

Tissue of Origin: Stomach Site of Finding: Stomach

Т Appearance:

Sample Diagnosis (from Pathology Verification):

Gastrointestinal stromal tumor of stomach

0% Normal: Lesional: 0% 90% Tumor:

Tumor Hypo/Acellular

Gastrointestinal stromal tumor of stomach

43 Age: Gender: Male

**Tumor Grade:** Other Histologic Grade

Minimum Stage

Not Reported

Grouping:

OriGene Technologies, Inc. 9620 Medical Center Drive, Ste 200

CN: techsupport@origene.cn

## **Product images:**

4x Image

20x Image