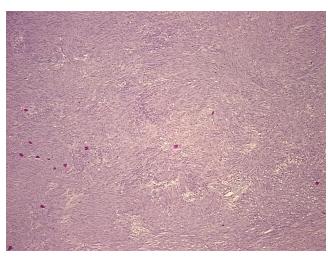

## **Product data:**

**Product Type: FFPE Sections Disease State:** Other Disease

**Diagnosis Category:** Gastrointestinal Stromal Tumor (GIST)

Tissue: Stomach

Frozen Sample ID: PA0000B96A

Case ID: CU0000016286

Tissue of Origin: Stomach Site of Finding: Stomach

Т Appearance:

Sample Diagnosis (from Pathology Verification):

Gastrointestinal stromal tumor of stomach

0% Normal: Lesional: 0% 90% Tumor:

Tumor Hypo/Acellular

Gastrointestinal stromal tumor of stomach

43 Age: Gender: Male

**Tumor Grade:** Other Histologic Grade

Minimum Stage

Not Reported

Grouping:

OriGene Technologies, Inc. 9620 Medical Center Drive, Ste 200

CN: techsupport@origene.cn

## **Product images:**

4x Image

20x Image