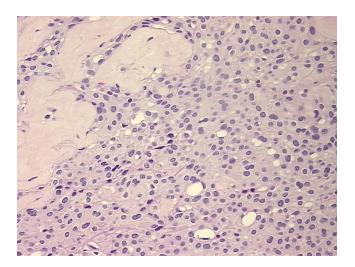

## **Product images:**

4x Image

20x Image

This product is to be used for laboratory only. Not for diagnostic or therapeutic use. ©2022 OriGene Technologies, Inc., 9620 Medical Center Drive, Ste 200, Rockville, MD 20850, US

| Product Type:                                      | FFPE Sections                                                         |
|----------------------------------------------------|-----------------------------------------------------------------------|
| Disease State:                                     | Other Disease                                                         |
| Diagnosis Category:                                | Meningioma                                                            |
| Tissue:                                            | Brain                                                                 |
| Frozen Sample ID:                                  | PA0000B8CC                                                            |
| Case ID:                                           | CU0000016271                                                          |
| Tissue of Origin:                                  | Meninges                                                              |
| Site of Finding:                                   | Brain                                                                 |
| Appearance:                                        | Т                                                                     |
| Sample Diagnosis (from<br>Pathology Verification): | Meningioma, meningothelial                                            |
| Normal:                                            | 3%                                                                    |
| Lesional:                                          | 0%                                                                    |
| Tumor:                                             | 60%                                                                   |
| Tumor Hypo/Acellular<br>Stroma:                    | 35%                                                                   |
| Tumor Hypercellular<br>Stroma:                     | 0%                                                                    |
| Necrosis:                                          | 2%                                                                    |
| Age:                                               | 51                                                                    |
| Gender:                                            | Female                                                                |
| Storage:                                           | Store FFPE tissue sections at +4°C.                                   |
| Stability:                                         | All FFPE tissue sections are stable for 1 year from date of purchase. |