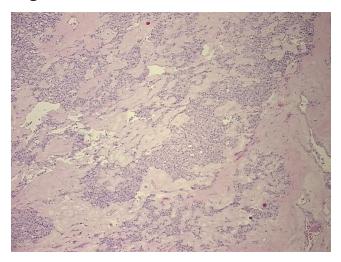

## **Product images:**

4x Image

20x Image

This product is to be used for laboratory only. Not for diagnostic or therapeutic use. ©2022 OriGene Technologies, Inc., 9620 Medical Center Drive, Ste 200, Rockville, MD 20850, US

| Product Type:                                      | FFPE Sections                                                         |
|----------------------------------------------------|-----------------------------------------------------------------------|
| Disease State:                                     | Other Disease                                                         |
| Diagnosis Category:                                | Meningioma                                                            |
| Tissue:                                            | Brain                                                                 |
| Frozen Sample ID:                                  | PA0000B8CC                                                            |
| Case ID:                                           | CU0000016271                                                          |
| Tissue of Origin:                                  | Meninges                                                              |
| Site of Finding:                                   | Brain                                                                 |
| Appearance:                                        | Т                                                                     |
| Sample Diagnosis (from<br>Pathology Verification): | Meningioma, meningothelial                                            |
| Normal:                                            | 3%                                                                    |
| Lesional:                                          | 0%                                                                    |
| Tumor:                                             | 60%                                                                   |
| Tumor Hypo/Acellular<br>Stroma:                    | 35%                                                                   |
| Tumor Hypercellular<br>Stroma:                     | 0%                                                                    |
| Necrosis:                                          | 2%                                                                    |
| Age:                                               | 51                                                                    |
| Gender:                                            | Female                                                                |
| Storage:                                           | Store FFPE tissue sections at +4°C.                                   |
| Stability:                                         | All FFPE tissue sections are stable for 1 year from date of purchase. |