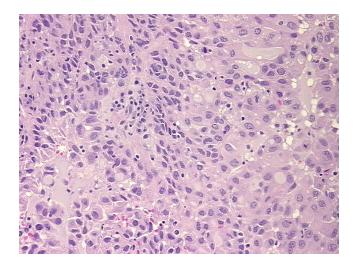

## **Product images:**

4x Image

20x Image

Case ID: CU0000016262

Tissue of Origin: Metastasis, unknown source

Site of Finding: Brain

Appearance: T

Sample Diagnosis (from Pathology Verification):

Adenocarcinoma of unknown origin, metastatic

Normal: 0%

Necrosis: 10%

Pathology Verification notes from H&E review:

Tumor: Poorly differentiated adenocarcinoma of unknow origin

**Age:** 58

**Gender:** Female

**Storage:** Store FFPE tissue sections at +4°C.

**Stability:** All FFPE tissue sections are stable for 1 year from date of purchase.