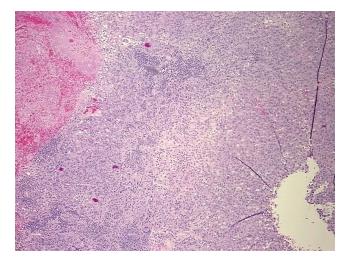

## **Product images:**

4x Image

20x Image

Case ID: CU0000016262

Tissue of Origin: Metastasis, unknown source

Site of Finding: Brain

Appearance: T

Sample Diagnosis (from Pathology Verification):

Adenocarcinoma of unknown origin, metastatic

Normal: 0%

Necrosis: 10%

Pathology Verification notes from H&E review:

Tumor: Poorly differentiated adenocarcinoma of unknow origin

**Age:** 58

**Gender:** Female

**Storage:** Store FFPE tissue sections at +4°C.

**Stability:** All FFPE tissue sections are stable for 1 year from date of purchase.