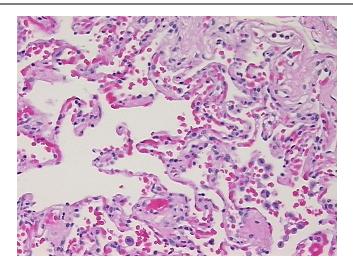

Grade: Not Reported



**OriGene Technologies, Inc.** 9620 Medical Center Drive, Ste 200

CN: techsupport@origene.cn

Rockville, MD 20850, US Phone: +1-888-267-4436 https://www.origene.com techsupport@origene.com EU: info-de@origene.com ORÏGENE

Minimum Stage Grouping:

IV

T (Extent of Primary

Tumor):

ΤX

N (Lymph node

NX

metastasis):

M1 M (Distant metastasis):

**Diagnostic Test Results:** 

Thyroid Stimulating Hormone ~ TSH,Positive; Vimentin ~ VIM! by IHC,Positive; Cytokeratin

CAM5.2 ~ CAM5.2! by IHC, Positive; Cytokeratin AE1/AE3 ~ AE1/AE3! by IHC, Negative; Thyroid

transcription factor 1 ~ TTF1! by IHC,Positive

Storage: Store FFPE tissue sections at +4°C.

Stability: All FFPE tissue sections are stable for 1 year from date of purchase.

## **Product images:**



4x Image





20x Image